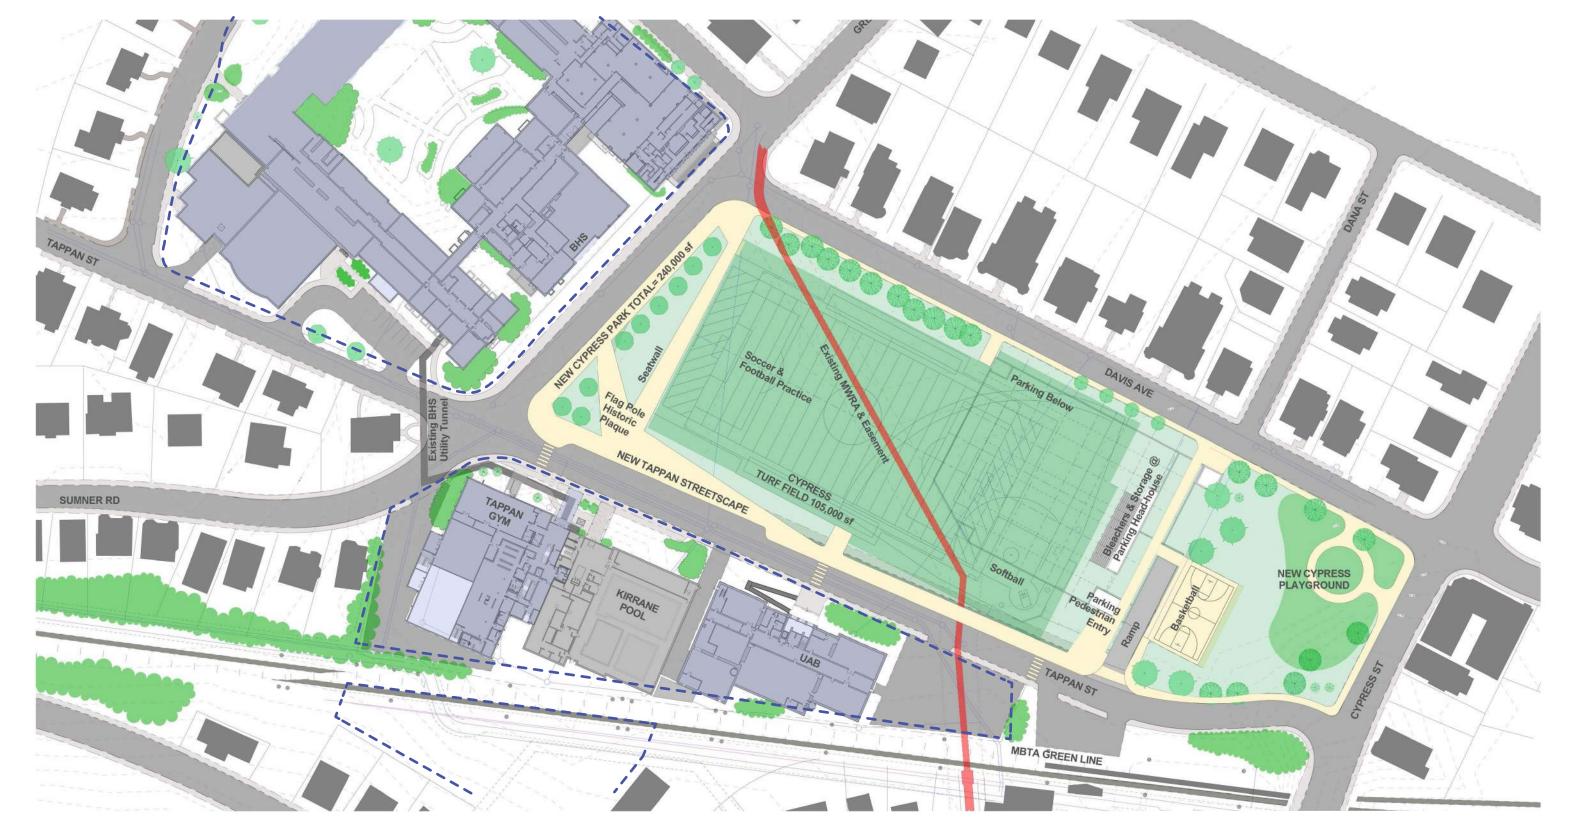

### Cypress Field Open Space: Renovation Project Goals and Features

- Synthetic Turf Field with Organic Infill for Soccer, Football Practice only, and Softball
- New Perimeter Fencing and Lighting
- Improve Pedestrian Circulation
- Improve/New Basketball Court
- New Stadium Bleacher Seating
- New Playground and Splash Pad
- New Picnic Area and Shelter
- Improve/New Utilities and Drainage
- New Site Furniture, Accessories such as Trash Recycling, Water Fountains Bottle Refill
- Plantings, Lawn Area

Other: Below Grade Storm-water Retention

Optional: Below Grade Parking Structure

**Existing**Cypress Field and Playground

Option 1
Cypress Field and Playground Renovation

Option 2
Pedestrian Raised Crossing and Vehicle Access at Plaza