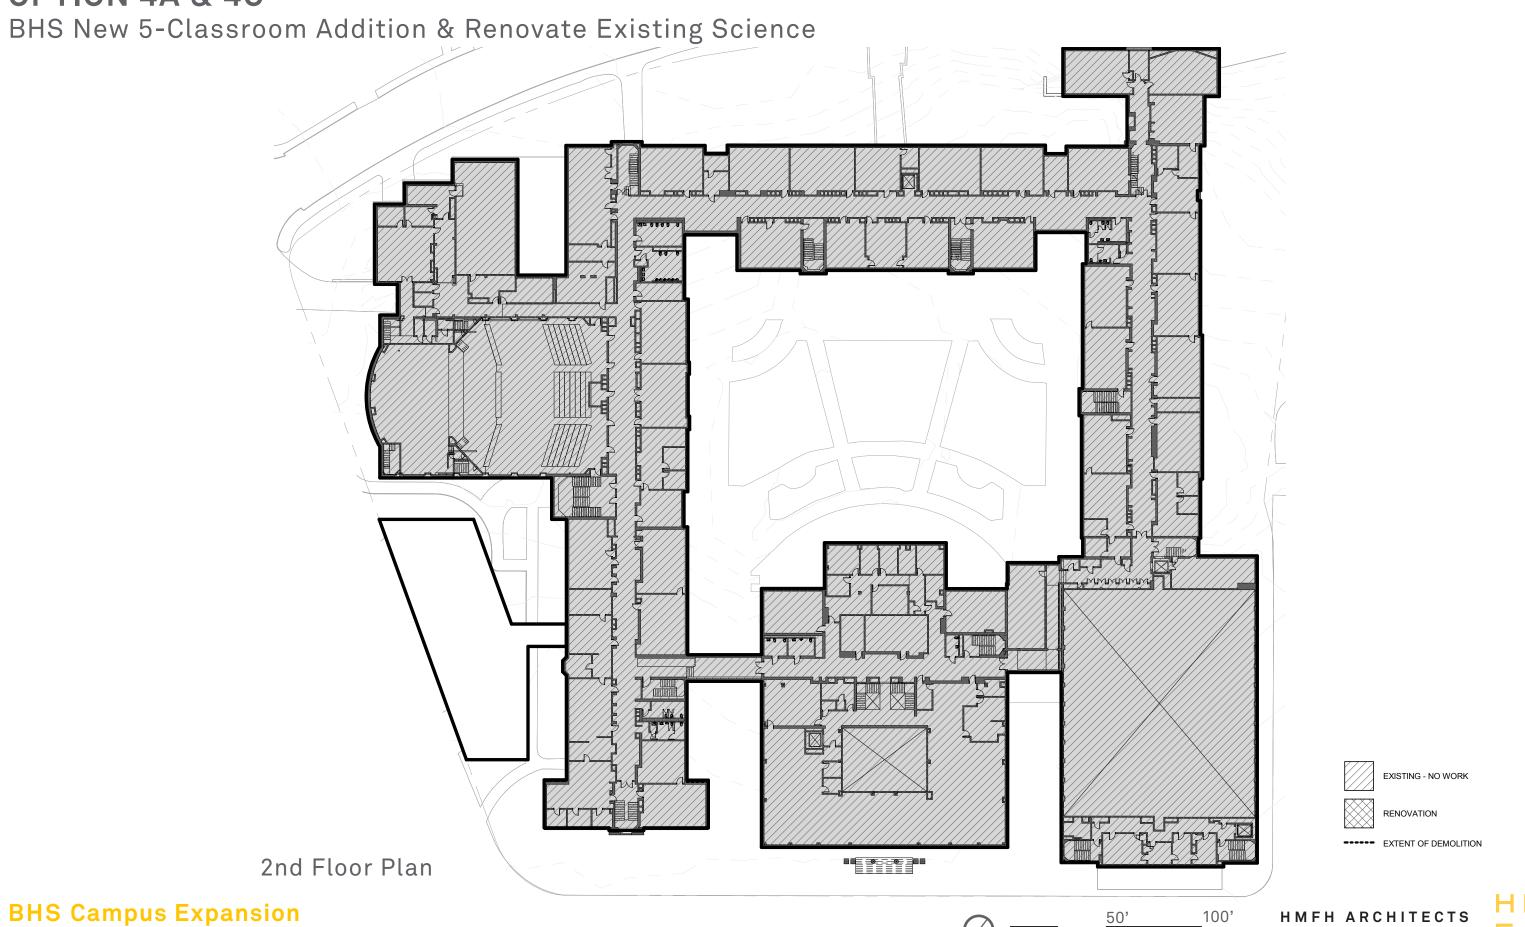

Massing 4A & 4C

SCI CR

SCI CR

Section 4A & 4C

BHS New 5-Classroom Addition & Renovate Existing Science CR CR CR CR EXISTING - NO WORK RENOVATION **EXTENT OF DEMOLITION** 1st Floor Plan **BHS Campus Expansion** 100' HMFH ARCHITECTS