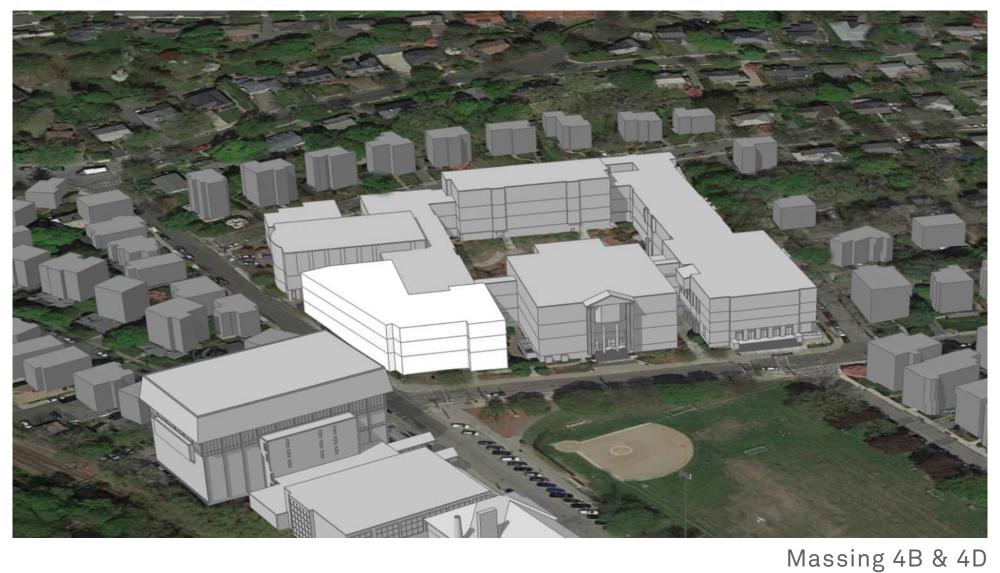

#### **OPTION 4B**

9th Grade Academy at Cypress St. with BHS-Greenough New Science at Roberts Wing & Renovate 3rd Floor as Core Academics

Renovate Existing Science Into Classrooms **36,500 sf** 

New Construction at BHS **44,100 sf** 

New Construction at 9th Grade Academy 109,810 sf

Massing