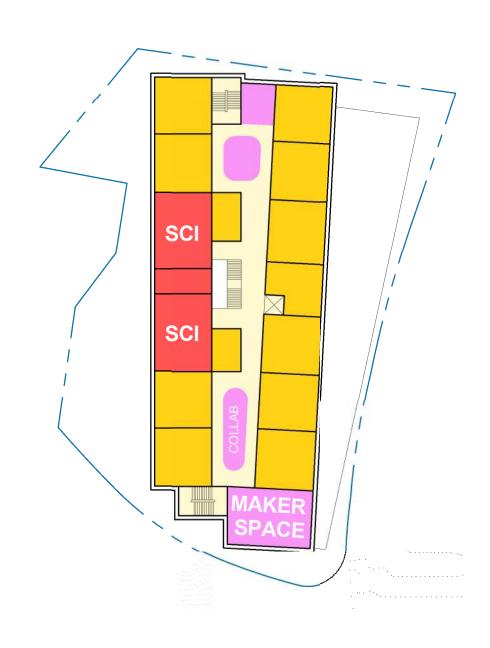

50' 100'

9th Grade Academy at Cypress plus see BHS-Greenough Options

2nd Floor Plan

3rd Floor Plan

4th Floor Plan