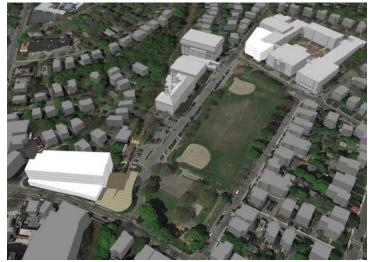

#### **OPTION 4B**

9th Grade Academy at Cypress St. with BHS-Greenough New Science at Roberts Wing & Renovate 3rd Floor as Core Academics

Renovate Existing Science Into Classrooms **36,500 sf** 

New Construction at BHS **44,100 sf** 

New Construction at 9th Grade Academy 109,810 sf

Massing