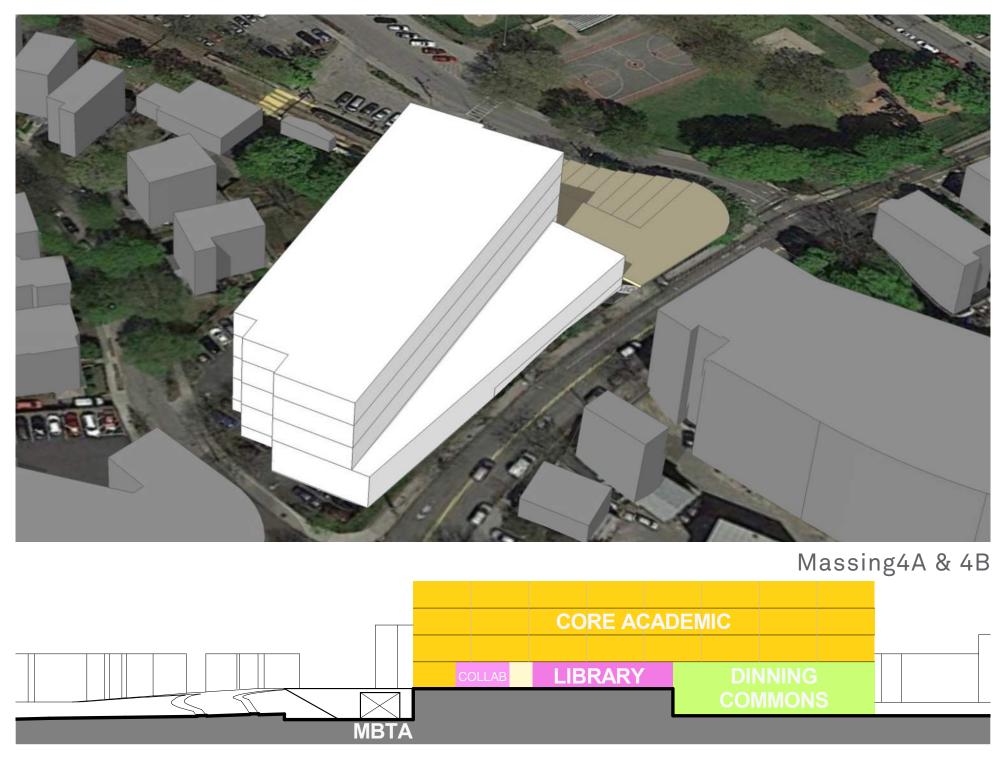

#### **OPTION 4A**

9th Grade Academy at Cypress St. with BHS-Greenough Renovate Existing Science & New 5-Classroom Addition

Renovate Existing Science **35,500 sf** 

New Construction at BHS **7,500 sf** 

New Construction at 9th Grade Academy 109,810 sf