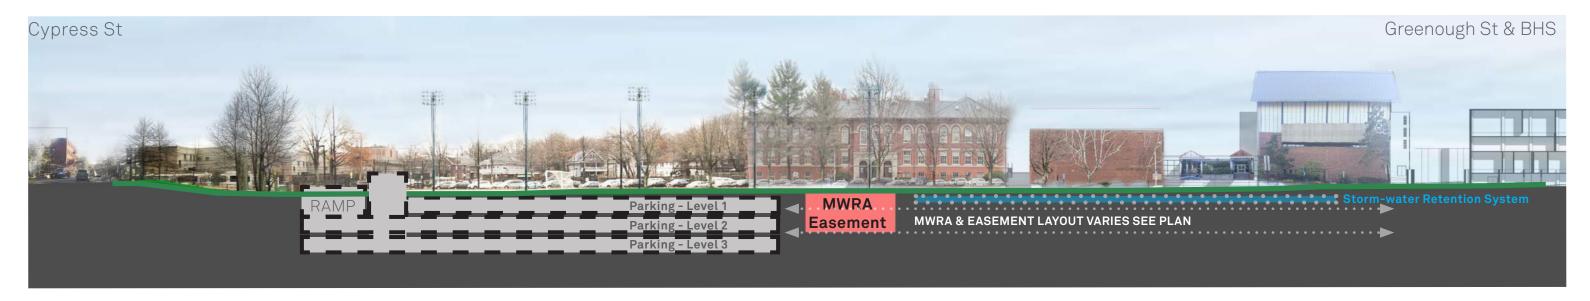

# Option 1 Below Grade Plan Diagram

Below Cypress Park Turf Field - Storm-Water Retention System & Parking Structure @ +/- 100 Cars per Level

## Site Section & Underground Parking

#### **Existing Conditions**

Parking Structure Below Cypress Park - Field @ +/- 100 Cars per Level