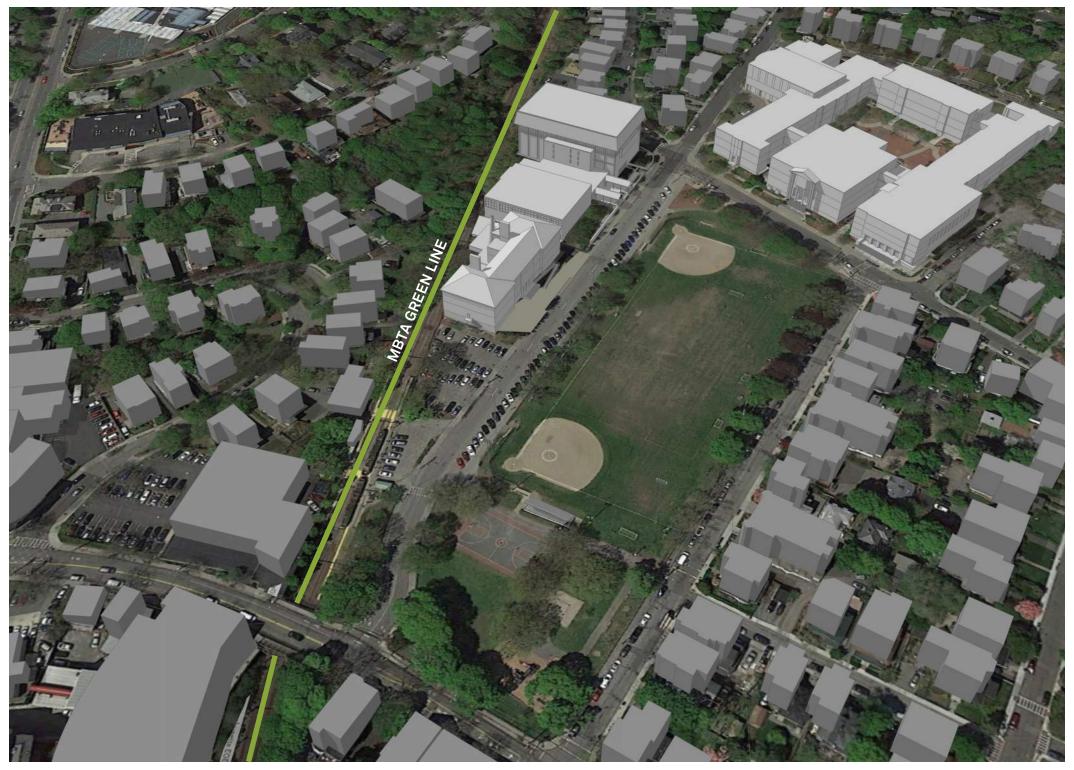

Brookline High School Campus Expansion Update

Feasibility Study
APRIL 13, 2017

# **Existing**



Massing

#### **OPTION 4A**

9th Grade Academy at Cypress St. with BHS-Greenough Renovate Existing Science & New 5-Classroom Addition



Renovate Existing Science **35,500 sf** 

New Construction at BHS **7,500 sf** 

New Construction at 9th Grade Academy 109,810 sf

Massing

#### **OPTION 4B**

9th Grade Academy at Cypress St. with BHS-Greenough New Science at Roberts Wing & Renovate 3rd Floor as Core Academics



Renovate Existing Science Into Classrooms **36,500 sf** 

New Construction at BHS **44,100 sf** 

New Construction at 9th Grade Academy 109,810 sf

Massing

#### **OPTION 4C**

9th Grade Academy at Cypress St. and MBTA with BHS-Greenough Renovate Existing Science & New 5-Classroom Addition



Renovate Existing Science **35,500 sf** 

New Construction at BHS **7,500 sf** 

New