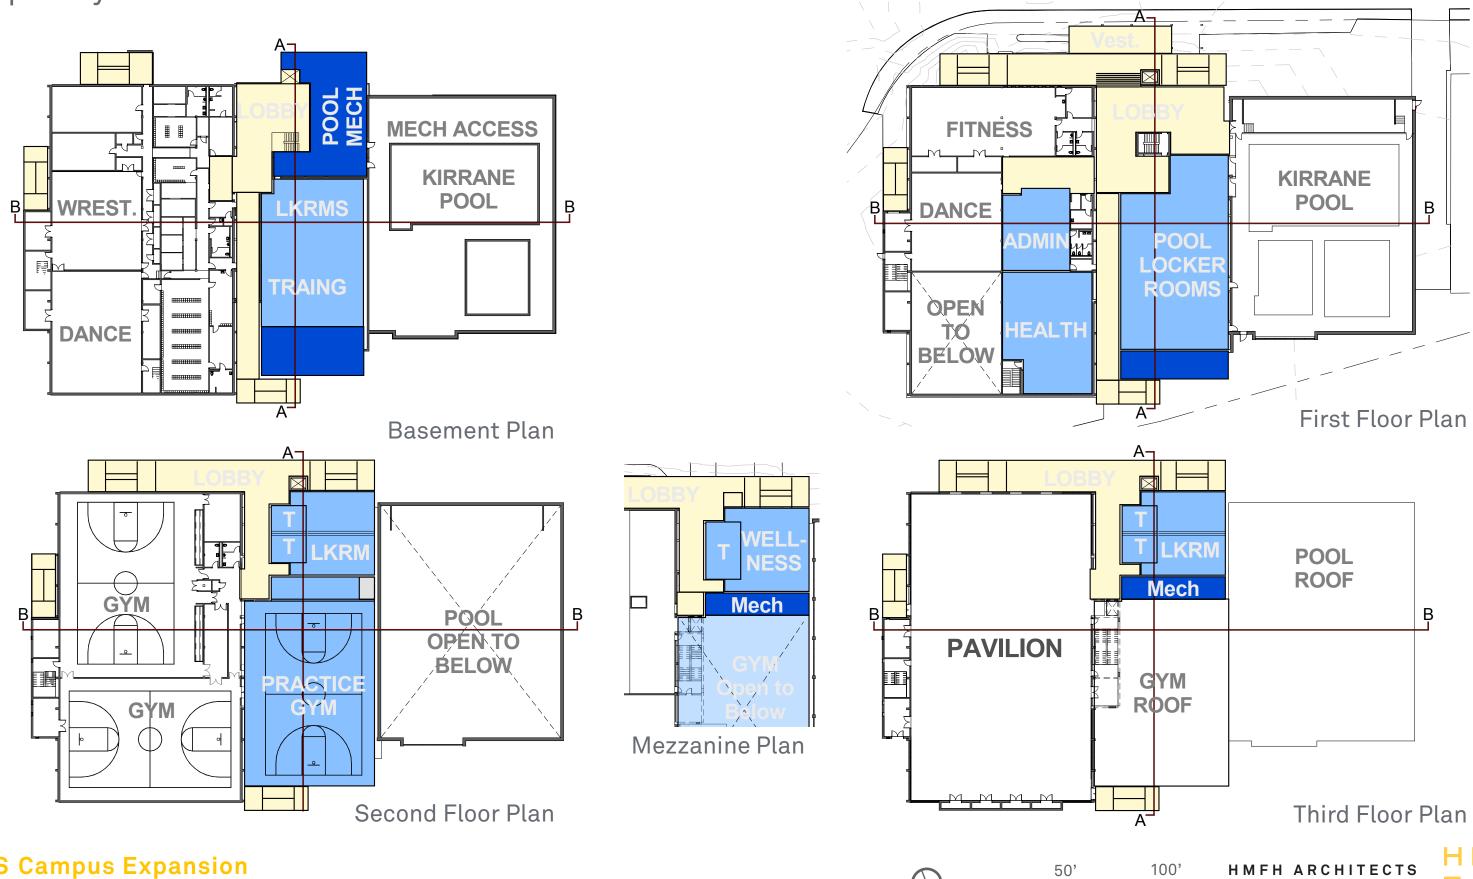

### Tappan Gym

HMFH ARCHITECTS

100'

**BHS Campus Expansion** 

Option 1
Tappan Gym Renovation

100'

HMFH ARCHITECTS

Option 2.1 Tappan Gym Renovation & Addition

Option 2.1
Tappan Gym Renovation & Addition