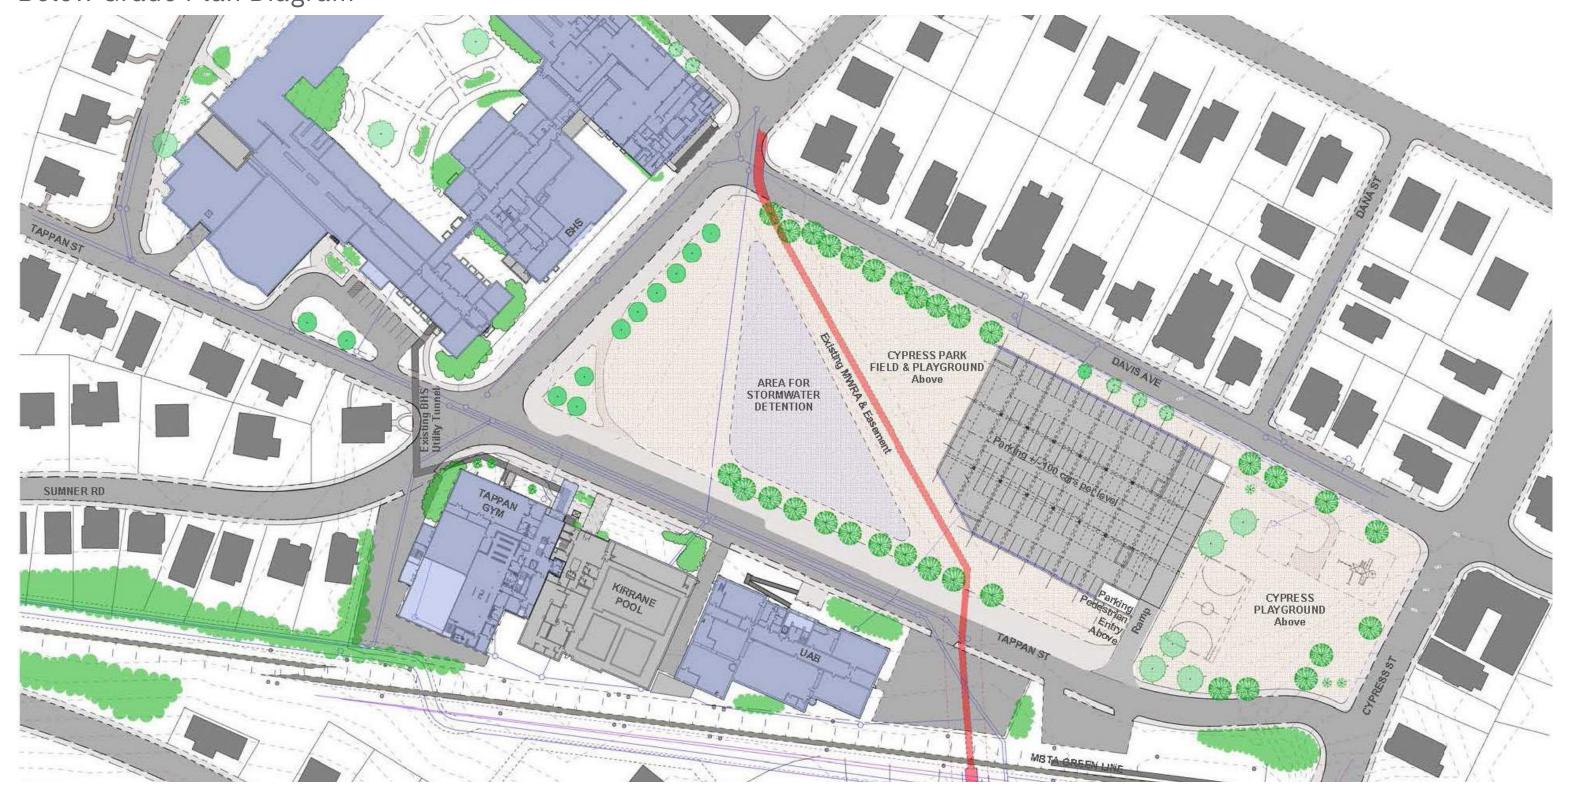

# Option 1 Below Grade Plan Diagram

Below Cypress Park Turf Field - Storm-Water Retention System & Parking Structure @ +/- 100 Cars per Level

#### **Existing Conditions**

Parking Structure Below Cypress Park - Field @ +/- 100 Cars per Level