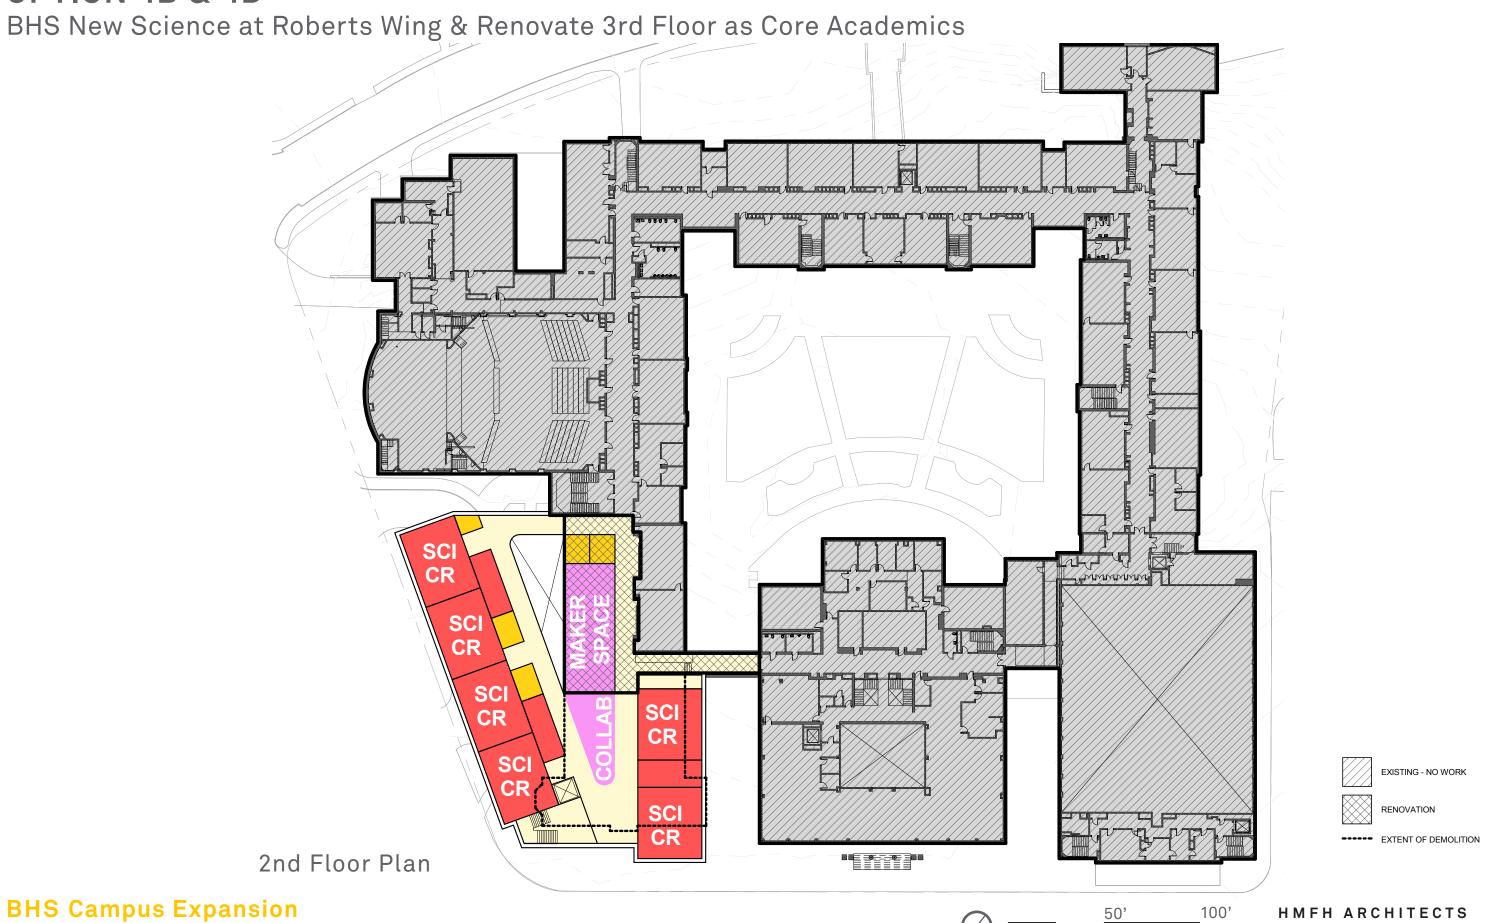

#### **OPTION 4B**

9th Grade Academy at Cypress St. with BHS-Greenough New Science at Roberts Wing & Renovate 3rd Floor as Core Academics

Renovate Existing Science Into Classrooms **36,500 sf** 

New Construction at BHS **44,100 sf** 

New Construction at 9th Grade Academy 109,810 sf

Massing

50' 100'

9th Grade Academy at Cypress plus see BHS-Greenough Options

2nd Floor Plan

3rd Floor Plan

4th Floor Plan