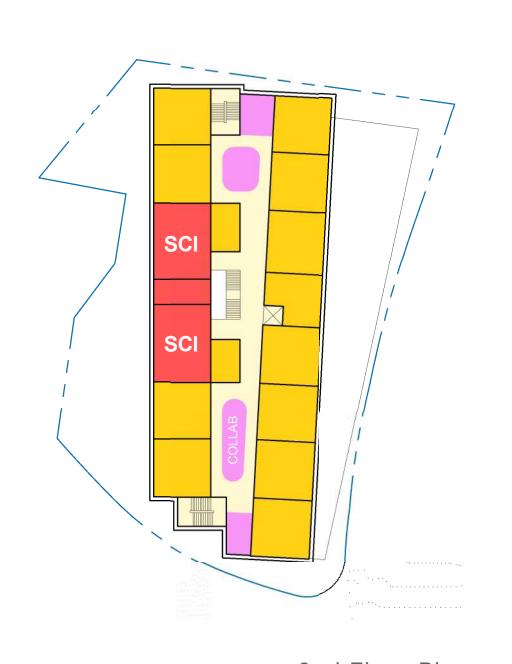

50' 100'

9th Grade Academy at Cypress plus see BHS-Greenough Options

2nd Floor Plan

3rd Floor Plan

4th Floor Plan