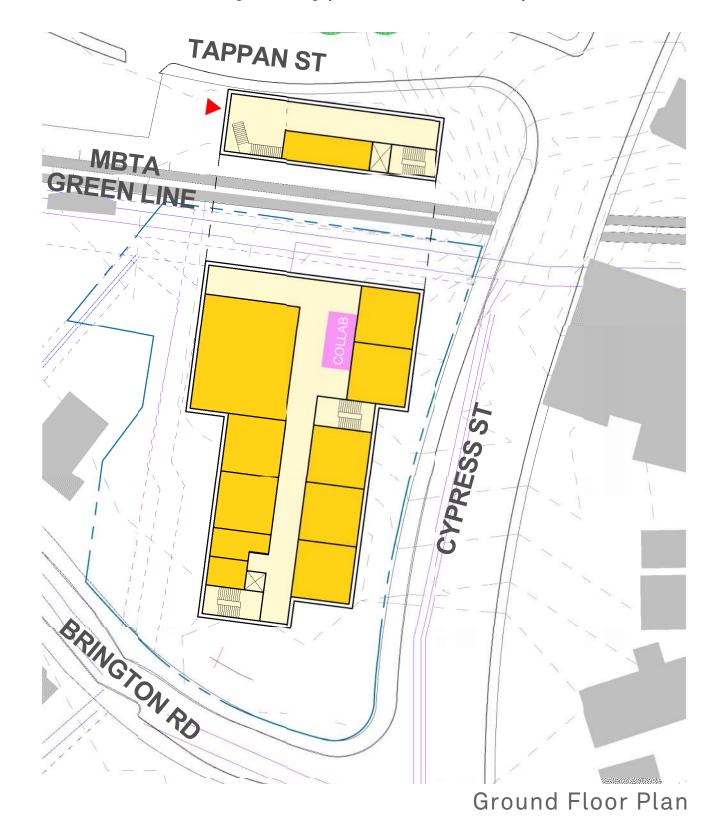

#### **OPTION 4C**

9th Grade Academy at Cypress St. and MBTA with BHS-Greenough Renovate Existing Science & New 5-Classroom Addition

Renovate Existing Science **35,500 sf** 

New Construction at BHS **7,500 sf** 

New Construction at 9th Grade Academy 112,700 sf

Massing