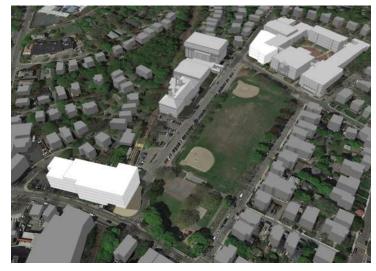

#### **OPTION 4D**

9th Grade Academy at Cypress St. and MBTA with BHS-Greenough New Science at Roberts Wing & Renovate 3rd Floor as Core Academics

Renovate Existing Science into Classrooms **36,500 sf** 

New Construction at BHS **50,400 sf** 

New Construction at 9th Grade Academy 112,700 sf

Massing

9th Grade Academy at Cypress St. with BHS-Greenough

Section 4A & 4B

9th Grade Academy at Cypress plus see BHS-Greenough Options