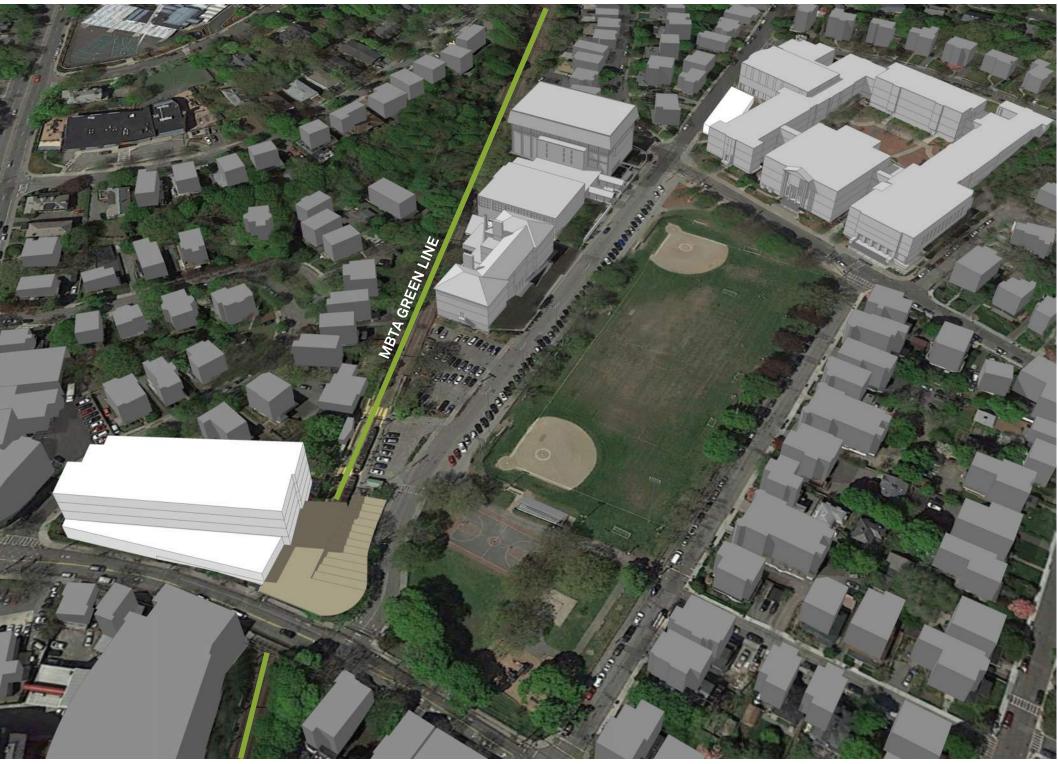

#### **OPTION 4A**

9th Grade Academy at Cypress St. with BHS-Greenough Renovate Existing Science & New 5-Classroom Addition

Renovate Existing Science **35,500 sf** 

New Construction at BHS **7,500 sf** 

New Construction at 9th Grade Academy 109,810 sf

#### **OPTION 4C**

9th Grade Academy at Cypress St. and MBTA with BHS-Greenough Renovate Existing Science & New 5-Classroom Addition

Renovate Existing Science **35,500 sf** 

New Construction at BHS **7,500 sf** 