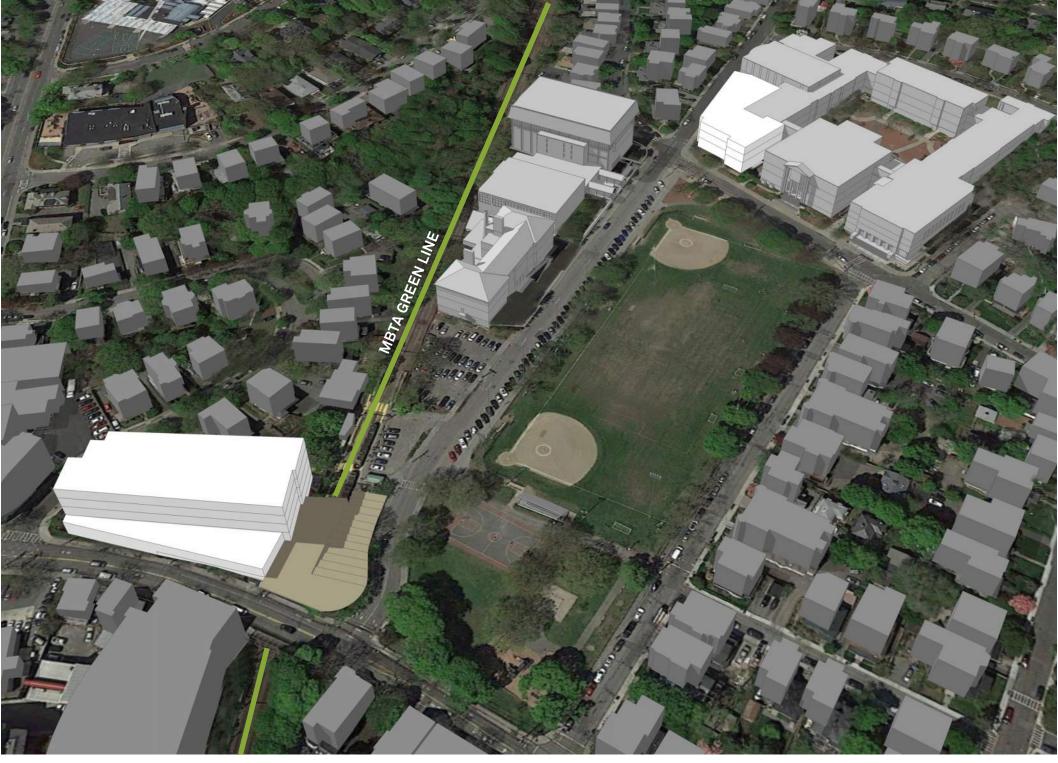

#### **OPTION 4A**

9th Grade Academy at Cypress St. with BHS-Greenough Renovate Existing Science & New 5-Classroom Addition

Renovate Existing Science **35,500 sf** 

New Construction at BHS **7,500 sf** 

New Construction at 9th Grade Academy 109,810 sf

#### **OPTION 4C**

9th Grade Academy at Cypress St. and MBTA with BHS-Greenough Renovate Existing Science & New 5-Classroom Addition

Renovate Existing Science **35,500 sf** 

New Construction at BHS **7,500 sf** 