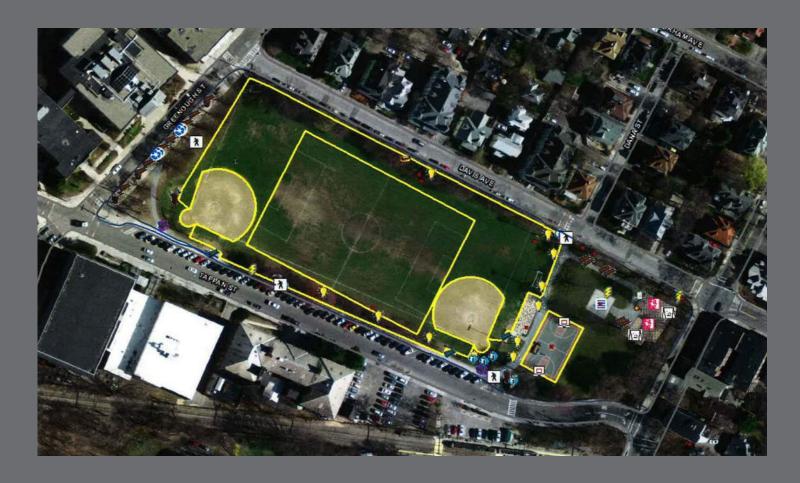

### Cypress Field Open Space: Renovation Project Goals and Features

- Synthetic Turf Field with Organic Infill for Soccer, Football Practice only, and Softball
- New Perimeter Fencing and Lighting
- Improve Pedestrian Circulation
- Improve/New Basketball Court
- New Stadium Bleacher Seating
- New Playground and Splash Pad
- New Picnic Area and Shelter
- Improve/New Utilities and Drainage
- New Site Furniture, Accessories such as Trash Recycling, Water Fountains Bottle Refill
- Plantings, Lawn Area

Other: Below Grade Storm-water Retention

Optional: Below Grade Parking Structure

**Existing**Cypress Field and Playground

Option 1
Cypress Field and Playground Renovation

Option 2
Pedestrian Raised Crossing and Vehicle Access at Plaza