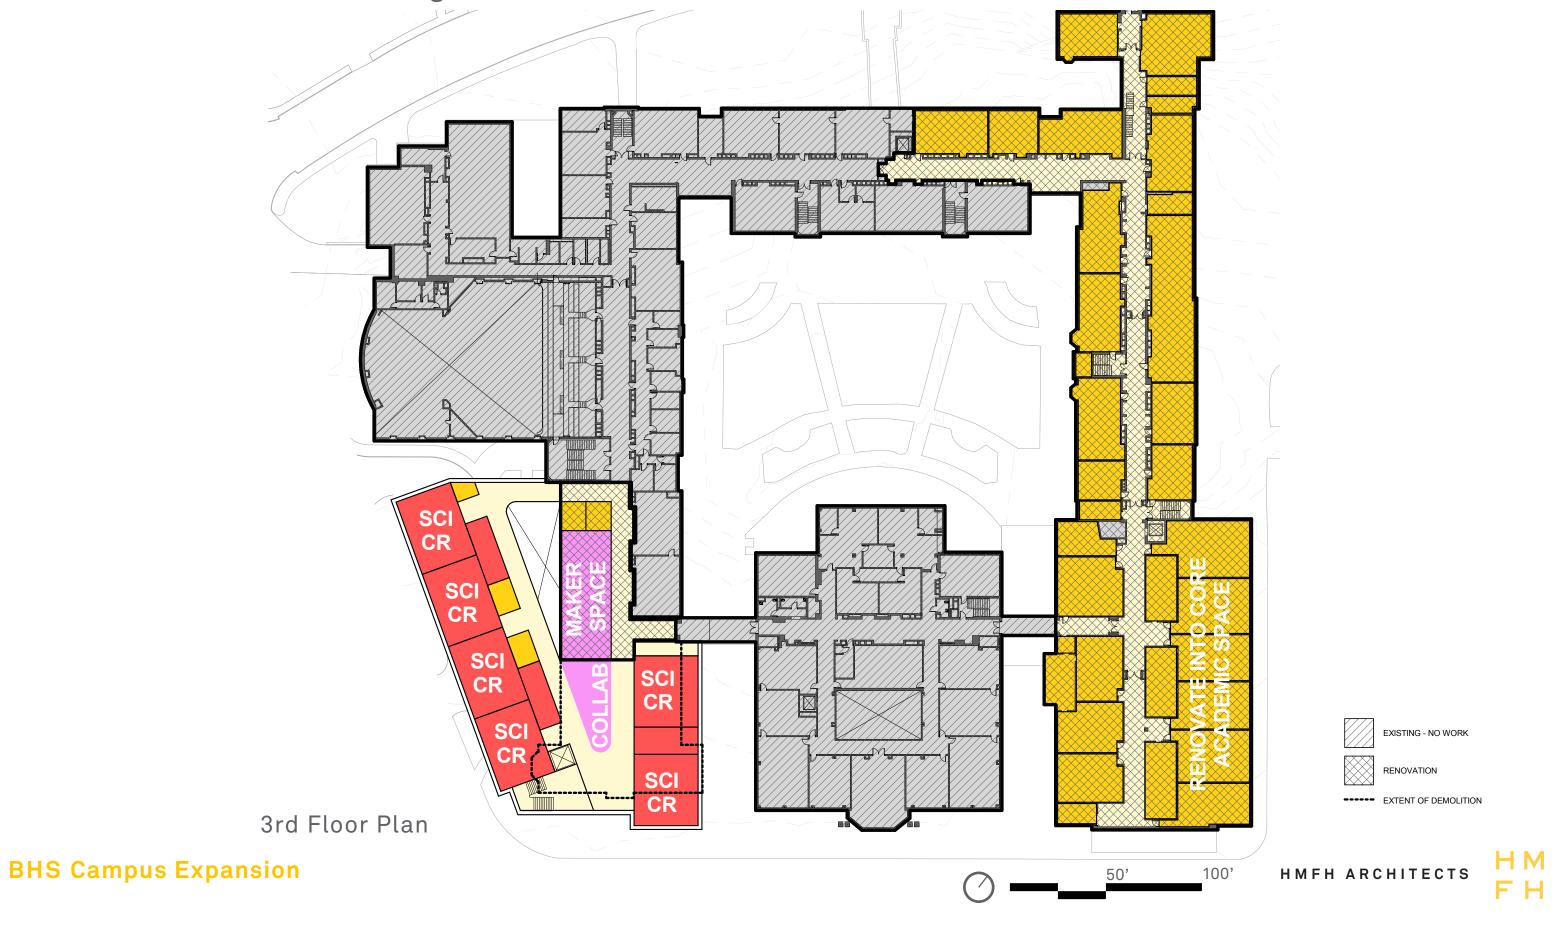

#### **OPTION 4B**

9th Grade Academy at Cypress St. with BHS-Greenough New Science at Roberts Wing & Renovate 3rd Floor as Core Academics

Renovate Existing Science Into Classrooms **36,500 sf** 

New Construction at BHS **44,100 sf** 

New Construction at 9th Grade Academy 109,810 sf

Massing

50' 100'

9th Grade Academy at Cypress plus see BHS-Greenough Options

2nd Floor Plan

3rd Floor Plan

4th Floor Plan