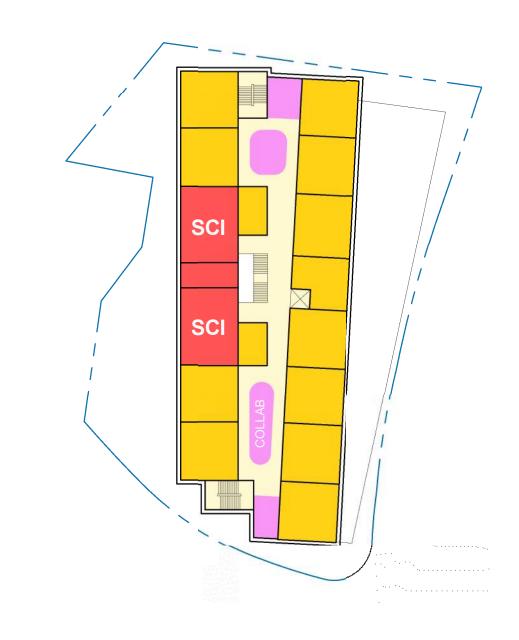

50' 100'

9th Grade Academy at Cypress plus see BHS-Greenough Options

2nd Floor Plan

3rd Floor Plan

4th Floor Plan