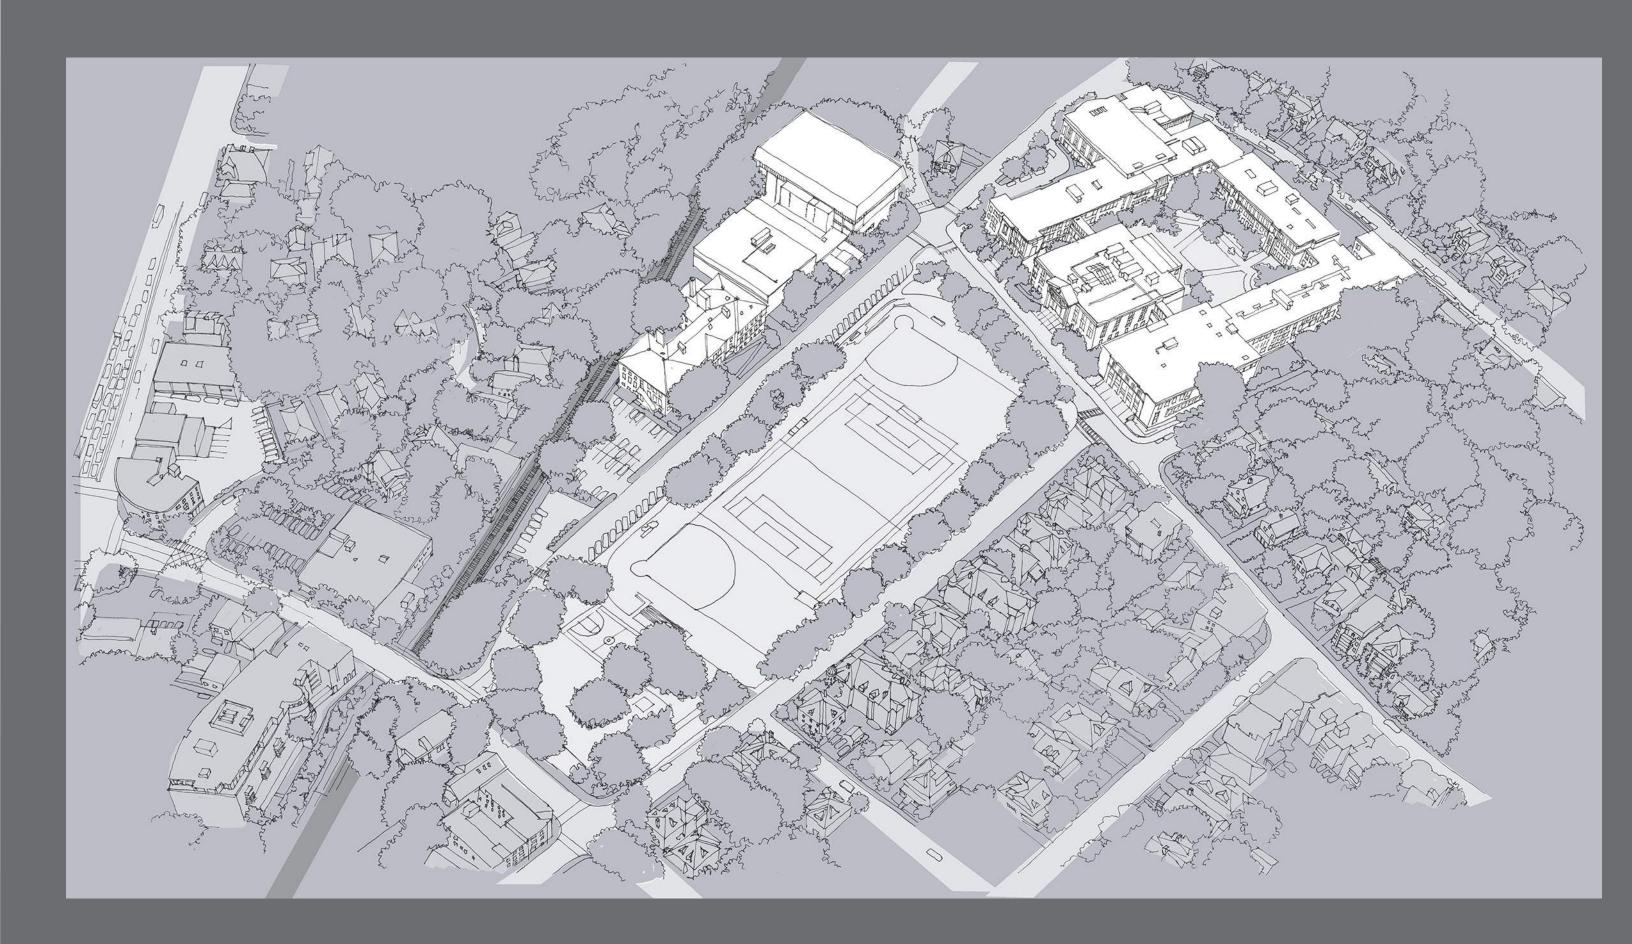

Refer to Tappan Options                            | Refer to Tappan Options                       |

### Option 4

#### Summary and Cost

Option 4A



Renovate Existing Science **35,500 sf** 

New Construction at BHS 7,500 sf

New Construction at 9th Grade Academy 109,810 sf

\$105,342,903

Option 4B



Renovate Existing Science into Classrooms
36,500 sf

New Construction at BHS **44,100 sf** 

New Construction at 9th Grade Academy 109,810 sf

\$131,117,378

Option 4C



Renovate Existing Science **35,500 sf** 

New Construction at BHS **7,500 sf** 

New Construction at 9th Grade Academy 112,700 sf

\$110,838,332

Option 4D



Renovate Existing Science into Classrooms **36,500 sf** 

New Construction at BHS **50,400 sf** 

New Construction at 9th Grade Academy 112,700 sf

\$136,612,807



## **Existing**

### Tappan Gym



HMFH ARCHITECTS

100'

**BHS Campus Expansion** 

Option 1
Tappan Gym Renovation



100'

HMFH ARCHITECTS

Option 2.1 Tappan Gym Renovation & Addition



Option 2.1
Tappan Gym Renovation & Addition





### Cypress Field Open Space: Renovation Project Goals and Features



- Synthetic Turf Field with Organic Infill for Soccer, Football Practice only, and Softball
- New Perimeter Fencing and Lighting
- Improve Pedestrian Circulation
- Improve/New Basketball Court
- New Stadium Bleacher Seating
- New Playground and Splash Pad
- New Picnic Area and Shelter
- Improve/New Utilities and Drainage
- New Site Furniture, Accessories such as Trash Recycling, Water Fountains Bottle Refill
- Plantings, Lawn Area

Other: Below Grade Storm-water Retention

Optional: B