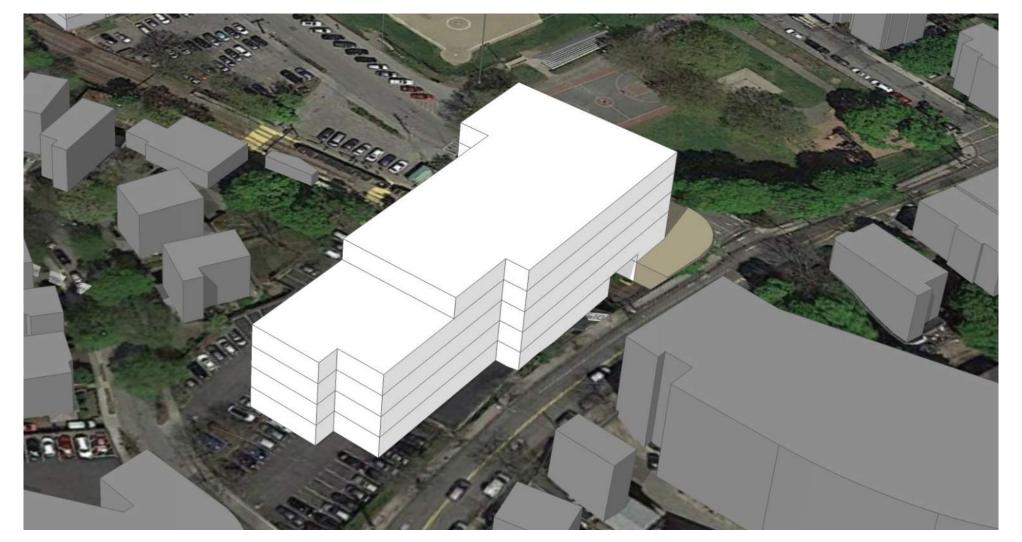

#### **OPTION 4C**

9th Grade Academy at Cypress St. and MBTA with BHS-Greenough Renovate Existing Science & New 5-Classroom Addition

Renovate Existing Science **35,500 sf** 

New Construction at BHS **7,500 sf** 

New Construction at 9th Grade Academy 112,700 sf

Massing