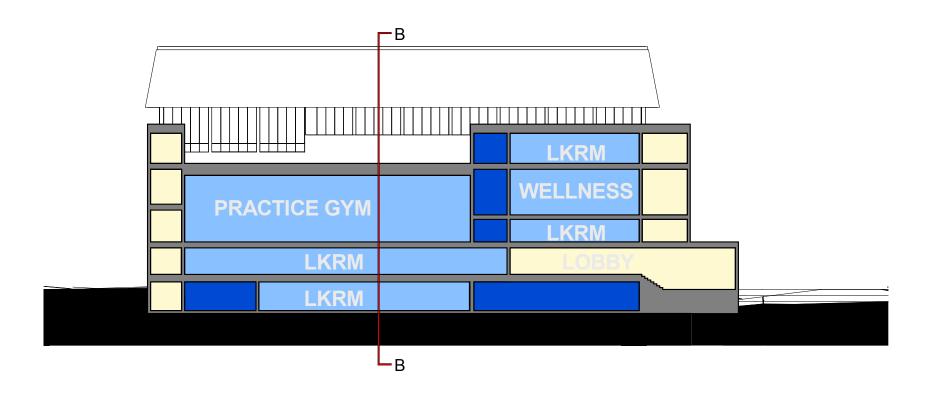

Massing 4A & 4C

SCI CR

SCI CR

Section 4A & 4C

BHS New 5-Classroom Addition & Renovate Existing Science CR CR CR CR EXISTING - NO WORK RENOVATION **EXTENT OF DEMOLITION** 1st Floor Plan **BHS Campus Expansion** 100' HMFH ARCHITECTS