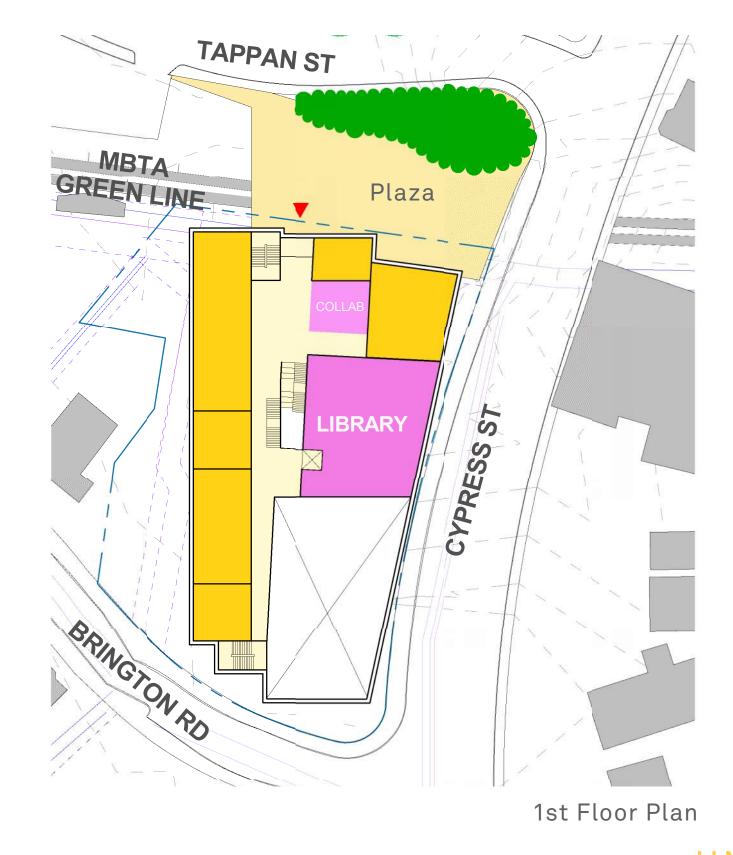

#### OPTION 4C & 4D:

9th Grade Academy at Cypress & MBTA plus see BHS-Greenough Options

1st Floor Plan

9th Grade Academy at Cypress & MBTA plus see BHS-Greenough Options

HMFH ARCHITECTS

100'

BHS New 5-Classroom Addition & Renovate Existing Science