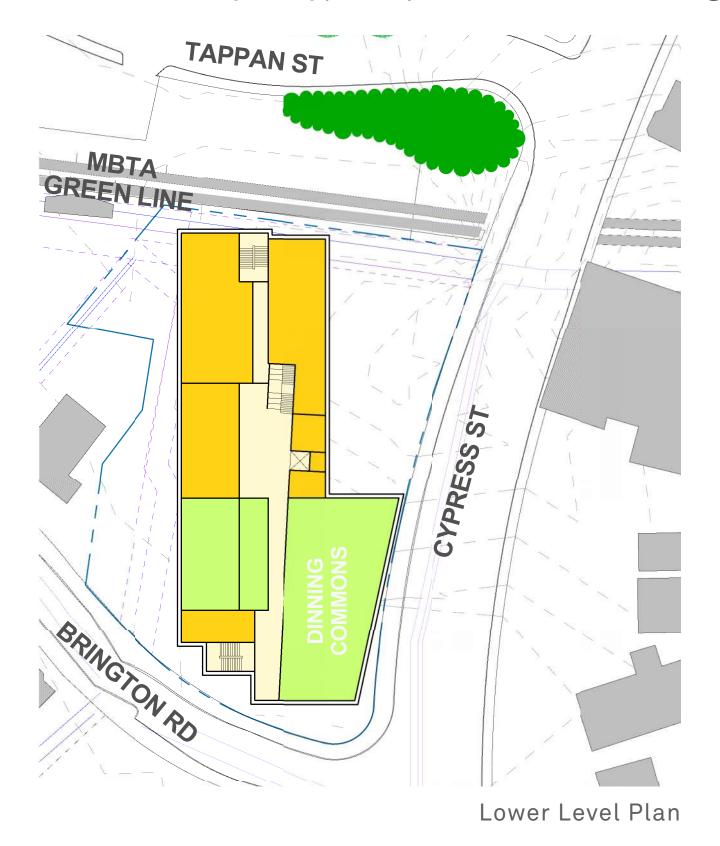

#### OPTION 4C & 4D:

9th Grade Academy at Cypress & MBTA plus see BHS-Greenough Options

1st Floor Plan

9th Grade Academy at Cypress & MBTA plus see BHS-Greenough Options

HMFH ARCHITECTS

100'

BHS New 5-Classroom Addition & Renovate Existing Science