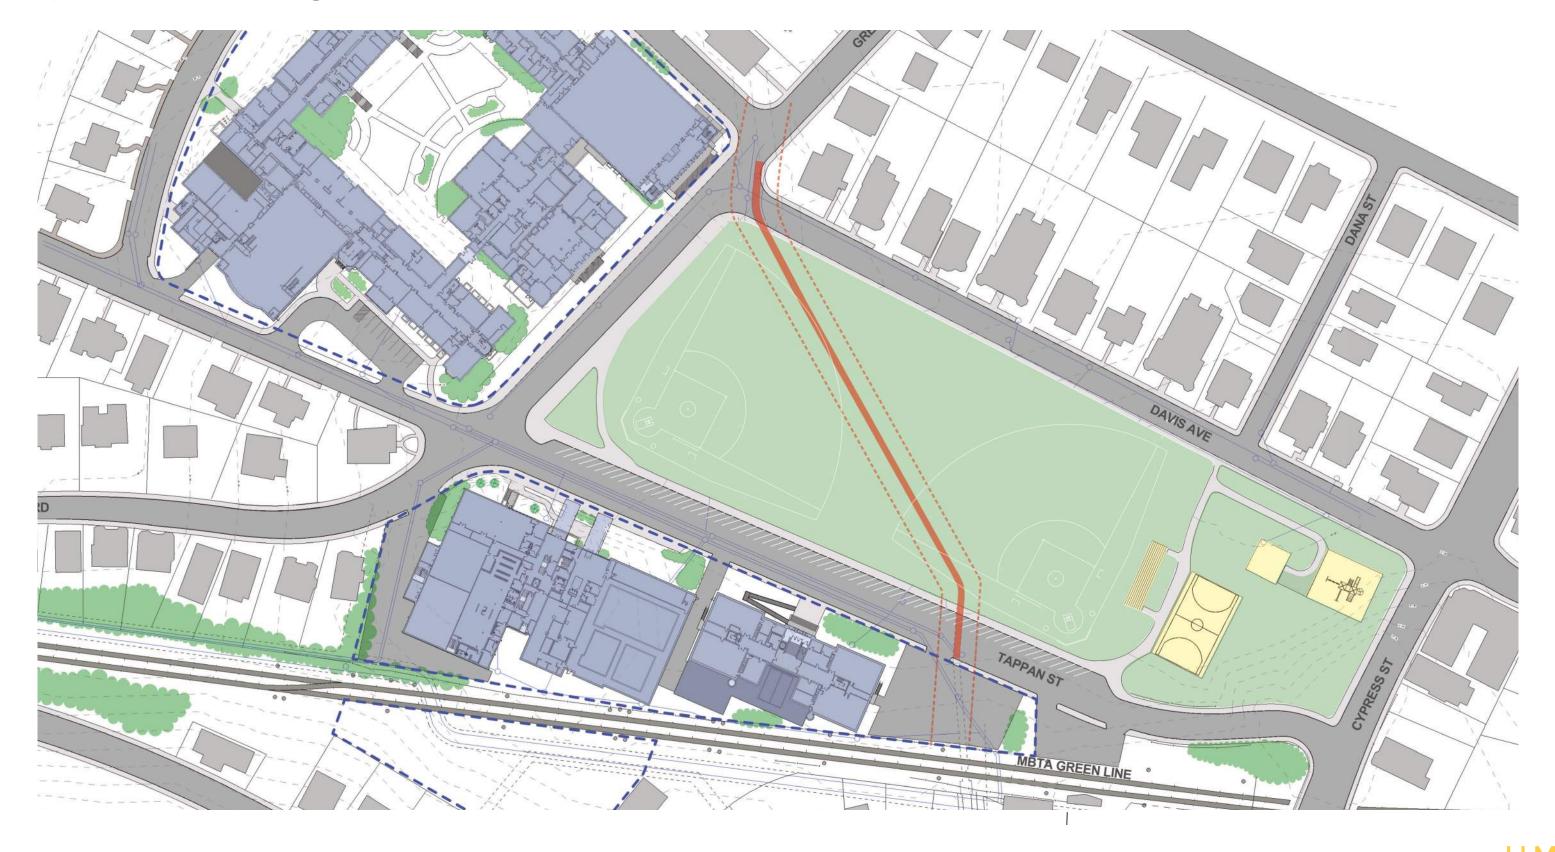

Other: Below Grade Storm-water Retention

Optional: Below Grade Parking Structure

**Existing**Cypress Field and Playground

Option 1
Cypress Field and Playground Renovation

Option 2
Pedestrian Raised Crossing and Vehicle Access at Plaza