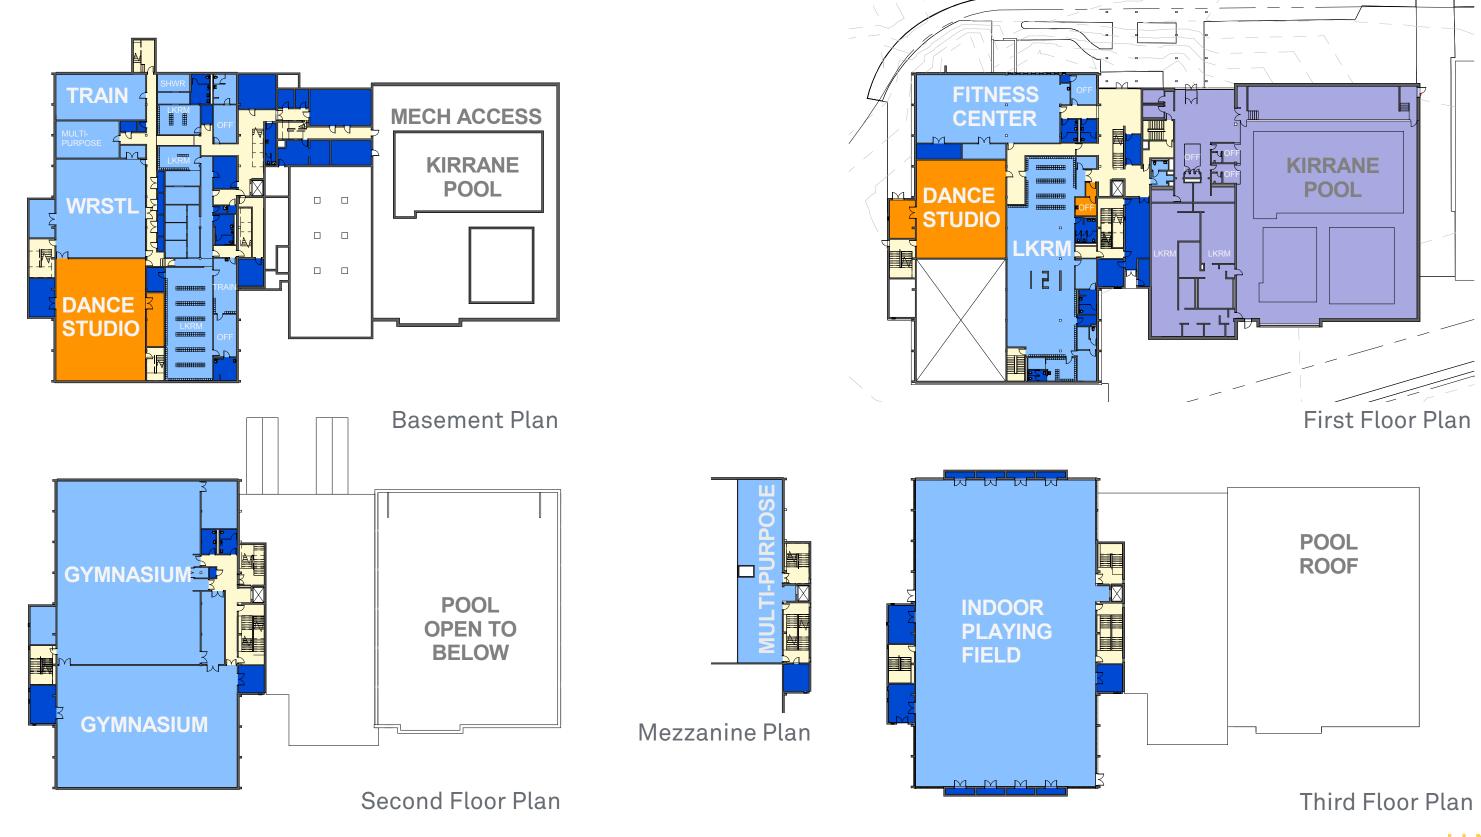

### Tappan Gym

HMFH ARCHITECTS

100'

**BHS Campus Expansion** 

Option 1
Tappan Gym Renovation

100'

HMFH ARCHITECTS

Option 2.1 Tappan Gym Renovation & Addition