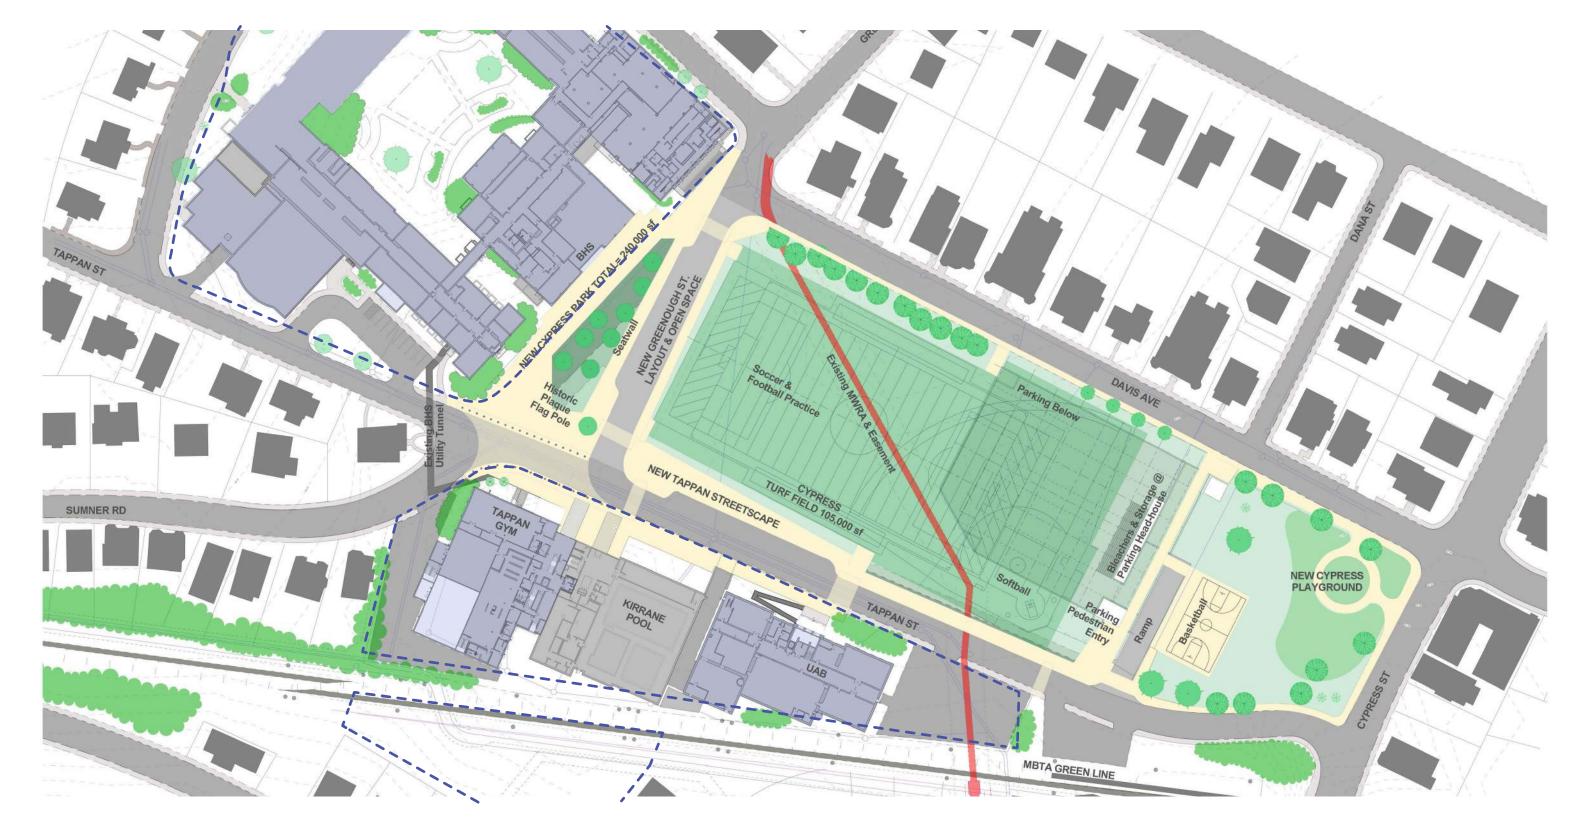

### Cypress Field Open Space: Renovation Project Goals and Features

- Synthetic Turf Field with Organic Infill for Soccer, Football Practice only, and Softball
- New Perimeter Fencing and Lighting
- Improve Pedestrian Circulation
- Improve/New Basketball Court
- New Stadium Bleacher Seating
- New Playground and Splash Pad
- New Picnic Area and Shelter
- Improve/New Utilities and Drainage
- New Site Furniture, Accessories such as Trash Recycling, Water Fountains Bottle Refill
- Plantings, Lawn Area

Other: Below Grade Storm-water Retention

Optional: Below Grade Parking Structure

**Existing**Cypress Field and Playground

Option 1
Cypress Field and Playground Renovation

Option 2
Pedestrian Raised Crossing and Vehicle Access at Plaza