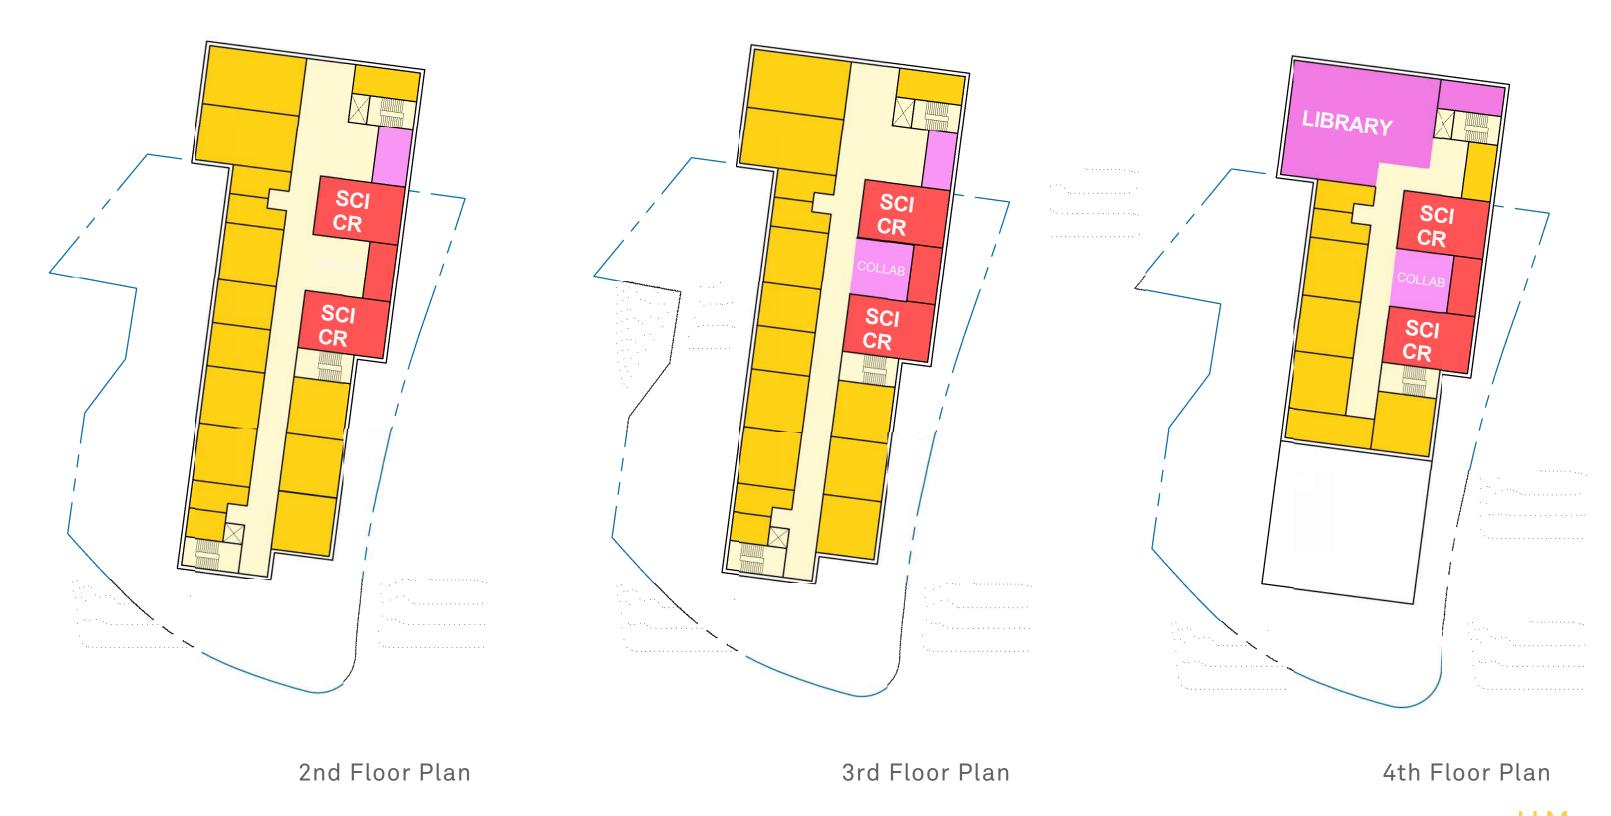

50' 100'

9th Grade Academy at Cypress plus see BHS-Greenough Options

2nd Floor Plan

3rd Floor Plan

4th Floor Plan