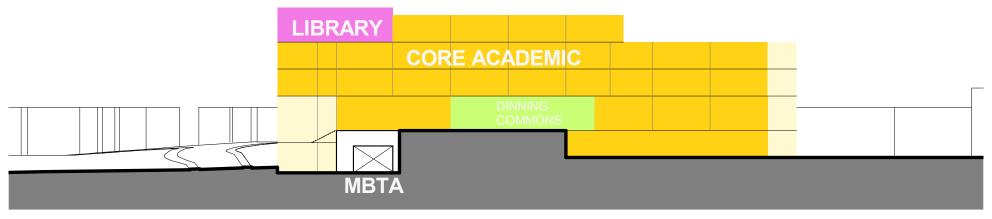

#### **OPTION 4C**

9th Grade Academy at Cypress St. and MBTA with BHS-Greenough Renovate Existing Science & New 5-Classroom Addition

Renovate Existing Science **35,500 sf** 

New Construction at BHS **7,500 sf** 

New Construction at 9th Grade Academy 112,700 sf

Massing