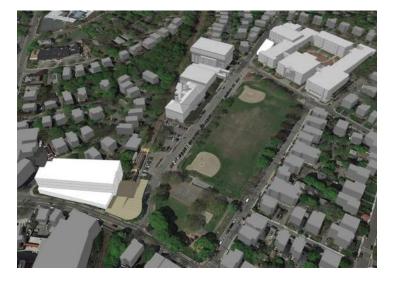

#### **OPTION 4A**

9th Grade Academy at Cypress St. with BHS-Greenough Renovate Existing Science & New 5-Classroom Addition

Renovate Existing Science **35,500 sf** 

New Construction at BHS **7,500 sf** 

New Construction at 9th Grade Academy 109,810 sf

Massing