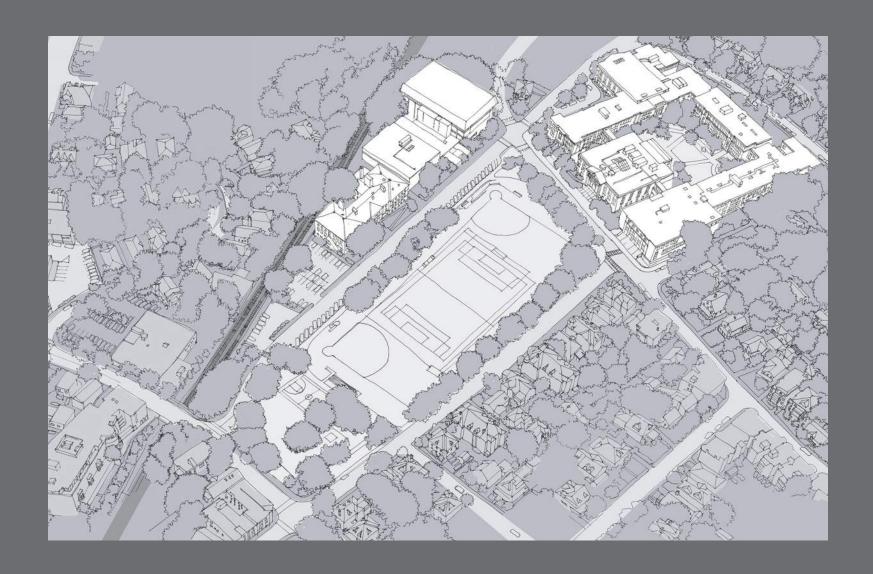

Brookline High School Campus Expansion Update

Feasibility Study
APRIL 13, 2017

# **Existing**



Massing

#### **OPTION 4A**

9th Grade Academy at Cypress St. with BHS-Greenough Renovate Existing Science & New 5-Classroom Addition



Renovate Existing Science **35,500 sf** 

New Construction at BHS **7,500 sf** 

New Construction at 9th Grade Academy 109,810 sf

Massing

#### **OPTION 4B**

9th Grade Academy at Cypress St. with BHS-Greenough New Science at Roberts Wing & Renovate 3rd Floor as Core Academics



Renovate Existing Science Into Classrooms **36,500 sf** 

New Construction at BHS **44,100 sf** 

New Construction at 9th Grade Academy 109,810 sf

Massing

#### **OPTION 4C**

9th Grade Academy at Cypress St. and MBTA with BHS-Greenough Renovate Existing Science & New 5-Clas