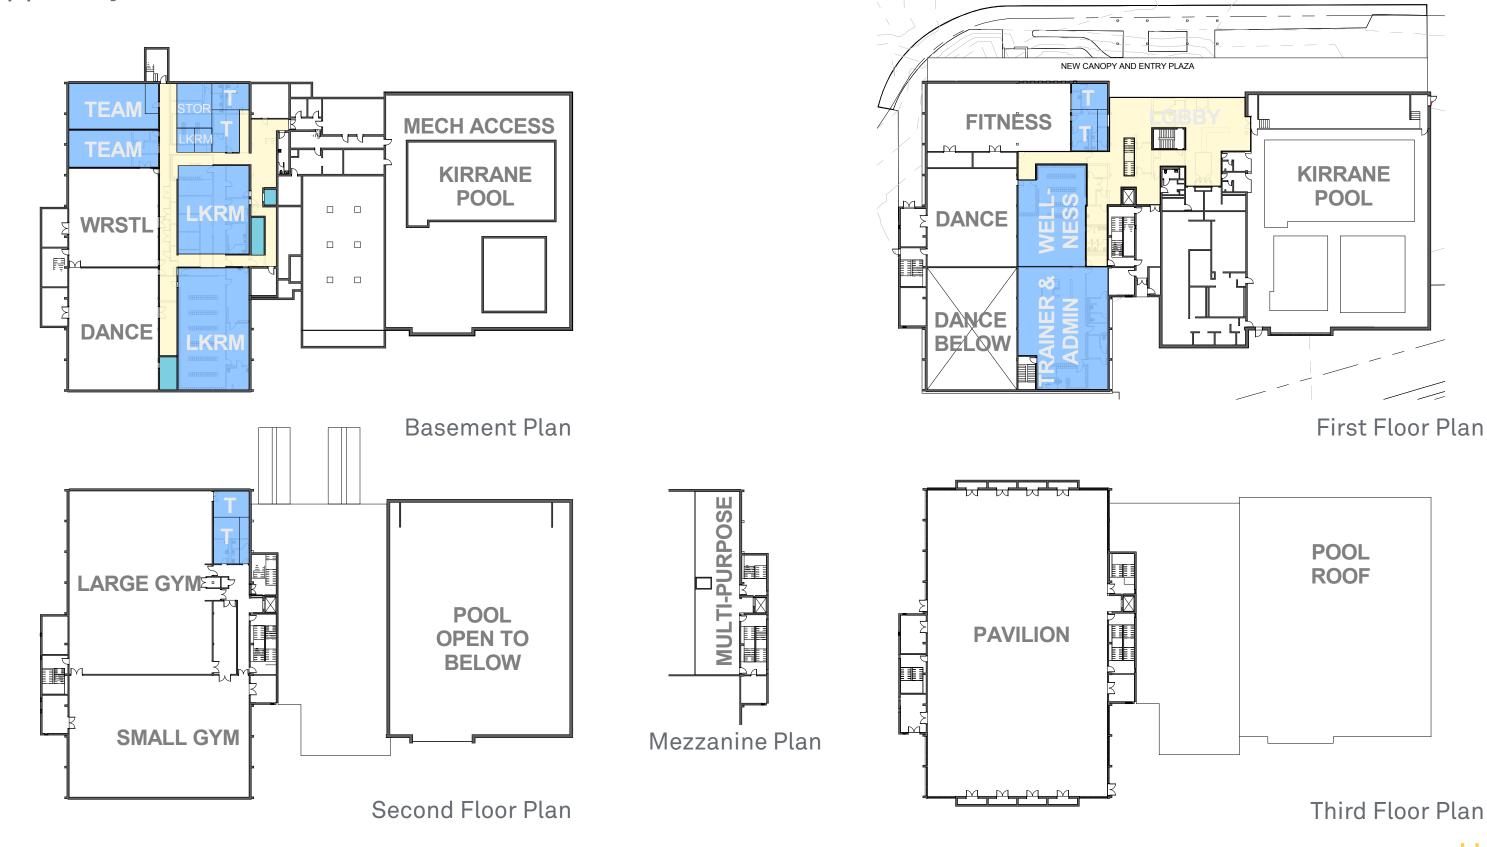

### Tappan Gym

HMFH ARCHITECTS

100'

**BHS Campus Expansion** 

Option 1
Tappan Gym Renovation

100'

HMFH ARCHITECTS

Option 2.1 Tappan Gym Renovation & Addition

Option 2.1
Tappan Gym Renovation & Addition