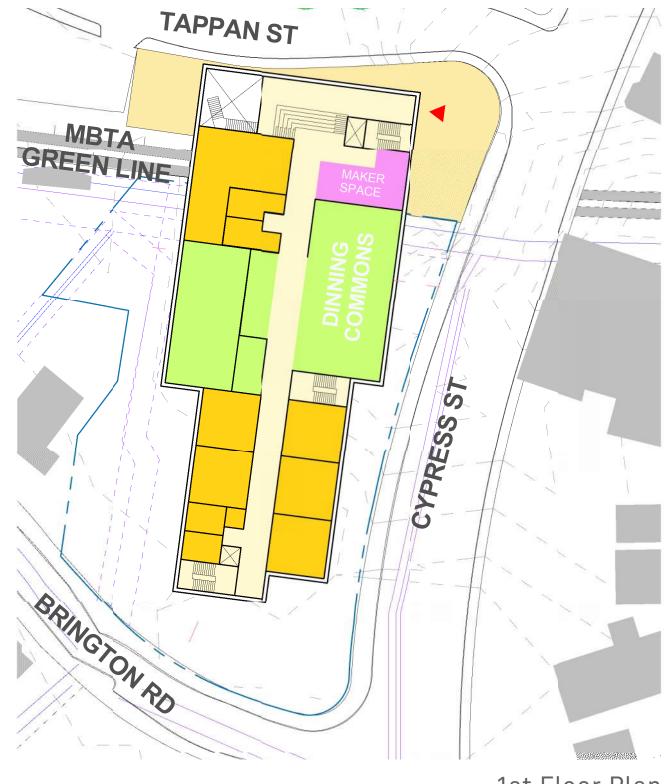

#### OPTION 4C & 4D:

9th Grade Academy at Cypress & MBTA plus see BHS-Greenough Options

Massing 4C & 4D

Section 4C & 4D

#### OPTION 4C & 4D:

9th Grade Academy at Cypress & MBTA plus see BHS-Greenough Options

1st Floor Plan

9th Grade Academy at Cypress & MBTA plus see BHS-Greenough Options

HMFH ARCHITECTS

100'

BHS New 5-Classroom Addition & Renovate Existing Science