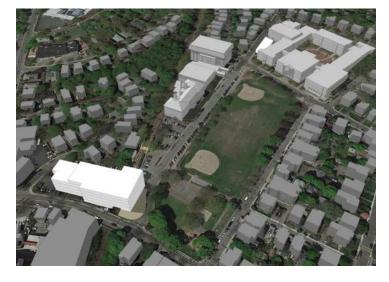

#### **OPTION 4C**

9th Grade Academy at Cypress St. and MBTA with BHS-Greenough Renovate Existing Science & New 5-Classroom Addition

Renovate Existing Science **35,500 sf** 

New Construction at BHS **7,500 sf** 

New Construction at 9th Grade Academy 112,700 sf

Massing