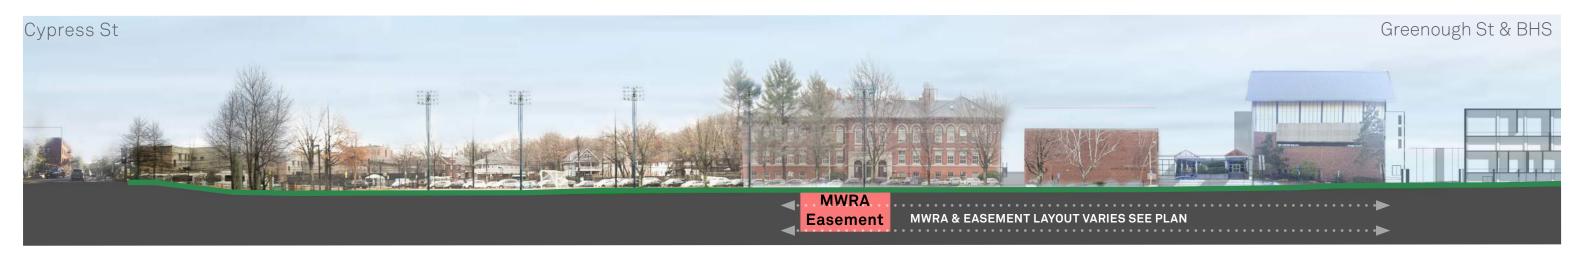

## Site Section & Underground Parking

#### **Existing Conditions**

Parking Structure Below Cypress Park - Field @ +/- 100 Cars per Level