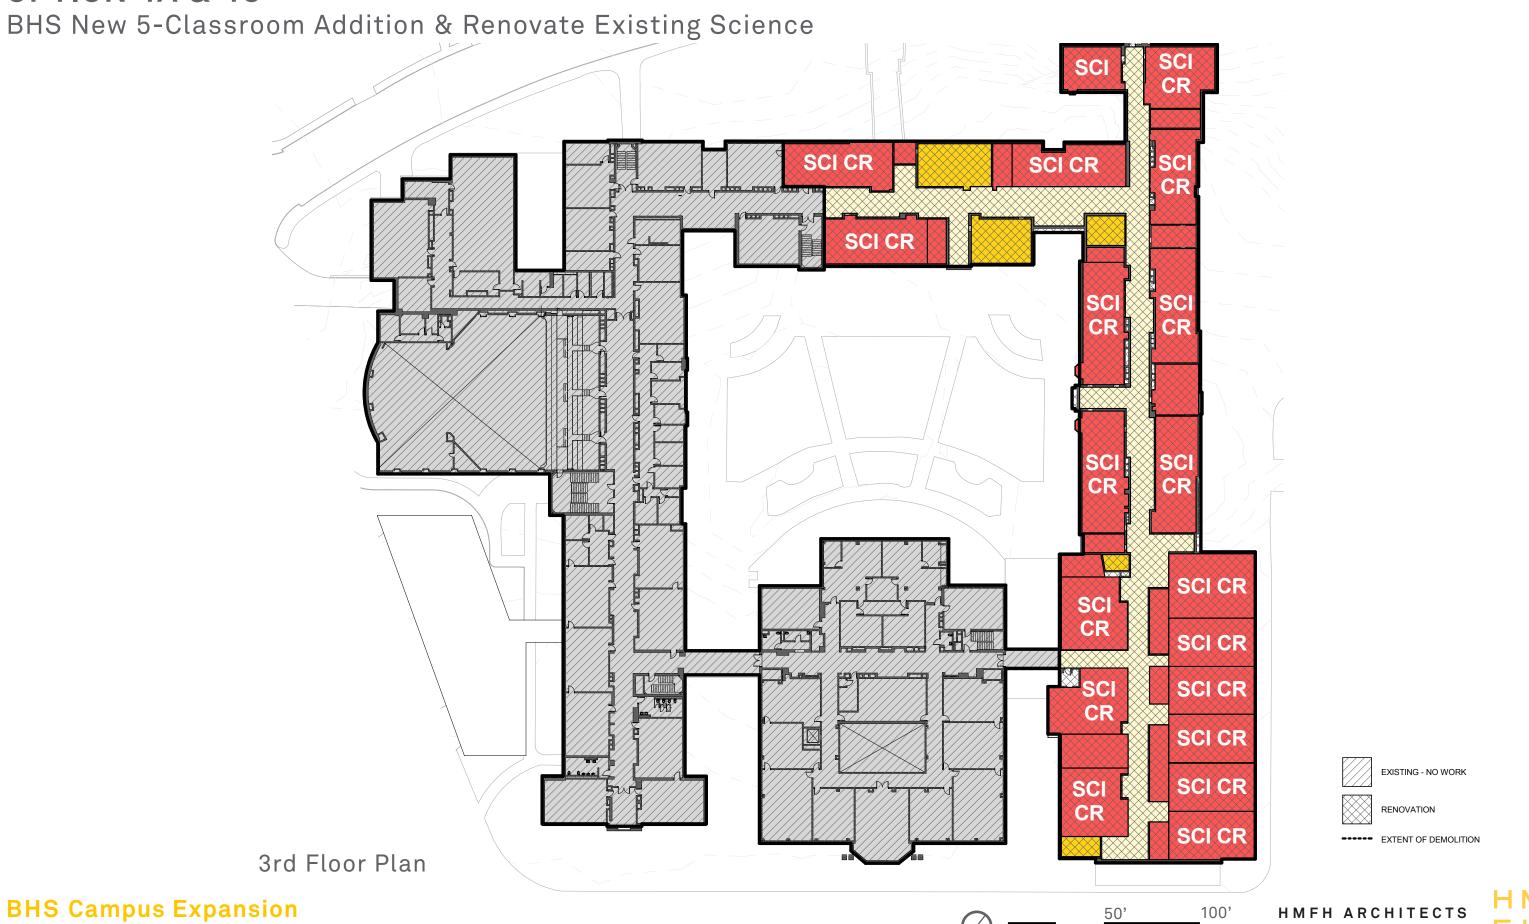

#### **OPTION 4A**

9th Grade Academy at Cypress St. with BHS-Greenough Renovate Existing Science & New 5-Classroom Addition

Renovate Existing Science **35,500 sf** 

New Construction at BHS **7,500 sf** 

New Construction at 9th Grade Academy 109,810 sf

#### **OPTION 4C**

9th Grade Academy at Cypress St. and MBTA with BHS-Greenough Renovate Existing Science & New 5-Classroom Addition

Renovate Existing Science **35,500 sf** 

New Construction at BHS **7,500 sf** 

Massing 4A & 4C

SCI CR

SCI CR

Section 4A & 4C

BHS New 5-Classroom Addition & Renovate Existing Science CR CR CR CR EXISTING - NO WORK RENOVATION **EXTENT OF DEMOLITION** 1st Floor Plan **BHS Campus Expansion** 100' HMFH ARCHITECTS