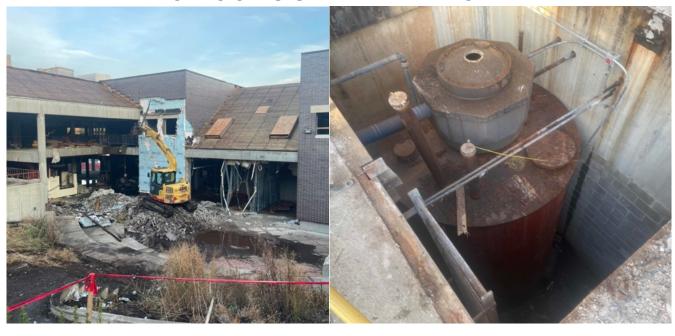

## THIS WEEK (Oct 28 - Nov 1)

- o Brick/conc removal, abatement and trucking.
- o Non-structural demo ongoing in Historic Bldg
- o Removal of oil, etc from underground tank
- o Misc. abatement (elbows) in 70's building