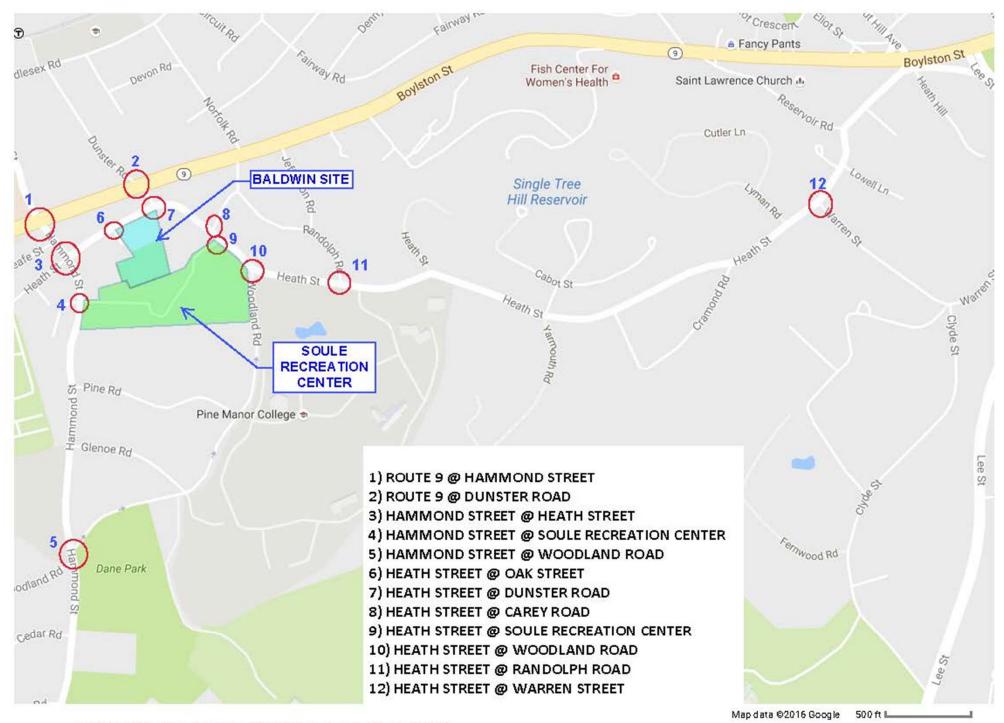

#### **PROPOSED TRAFFIC STUDY AREA LOCATIONS**

COUNTS PERFORMED THURSDAY 11/17/16 7:00 TO 9:30 AM AND 2:00 TO 5:00 PM

JAN Jonathan Levi Architects