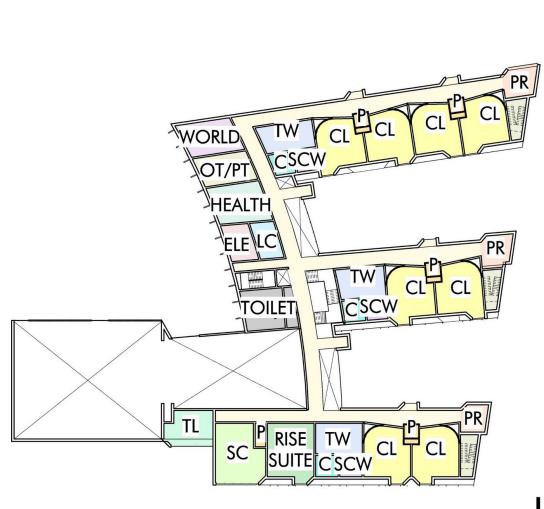

### **Anatomy of a Classroom**

LEVEL 3

LEVEL 3

- 1. Feasibility Study Review/Approval
- 2. Schematic Design Schedule
- 3. Schematic Design Deliverables
- 4. Fossil Free Design Criteria
- 5. Design Update
- 6. Upcoming Meetings