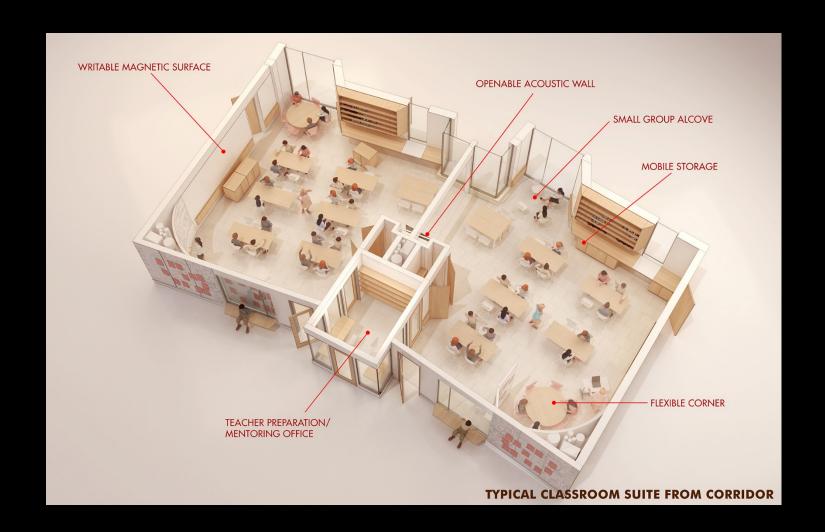

### **Anatomy of a Classroom**

### **Anatomy of a Classroom**

LEVEL 3

LEVEL 3

- 1. Feasibility Study Review/Approval
- 2. Schematic Design Schedule
- 3. Schematic Design Deliverables
- 4. Fossil Free Design Criteria
- 5. Design Update
- 6. Upcoming Meetings