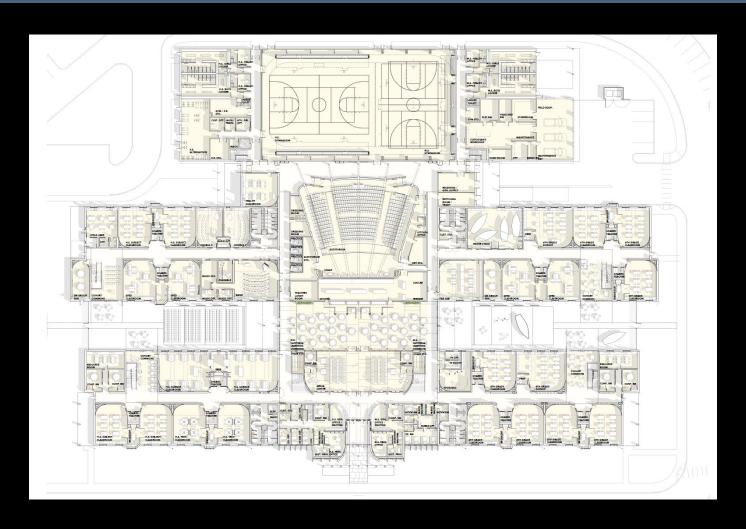

#### <u>School Department Meetings –</u> <u>Interior Elevations, Finishes, Casework</u>

- Typ. Classroom Suite
- Student Collaboration Space
- Typical Casework
- Special Education
- Gymnasium and Athletics Support
- Health Suite
- Auditorium
- Audio / Visual
- Music
- Art
- FabLab, Media, Technology
- Maker Space
- Science
- Cafeteria
- Kitchen and Servery

#### Educational Working Group - Above meetings and:

- Administration Offices, Cohort Offices,
- Cohort Commons
- Teacher Collaboration
- Elevators
- Corridors, Balconies, Stairs
- Acoustics
- Site Plan
- Civil
- Landscape
- Site furnishings