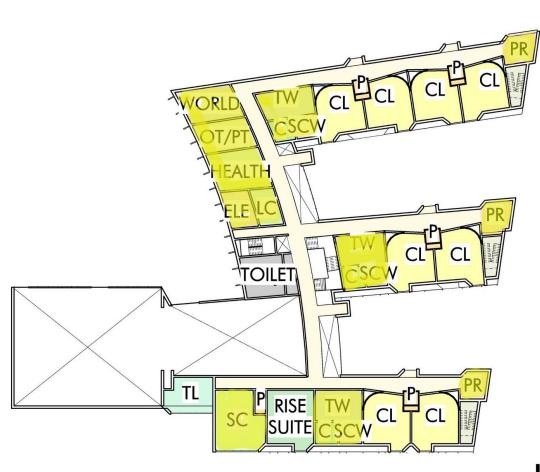

### **Anatomy of a Classroom**

LEVEL 3

LEVEL 3

- 1. Feasibility Study Review/Approval
- 2. Schematic Design Schedule
- 3. Schematic Design Deliverables
- 4. Fossil Free Design Criteria
- 5. Design Update
- 6. Upcoming Meetings