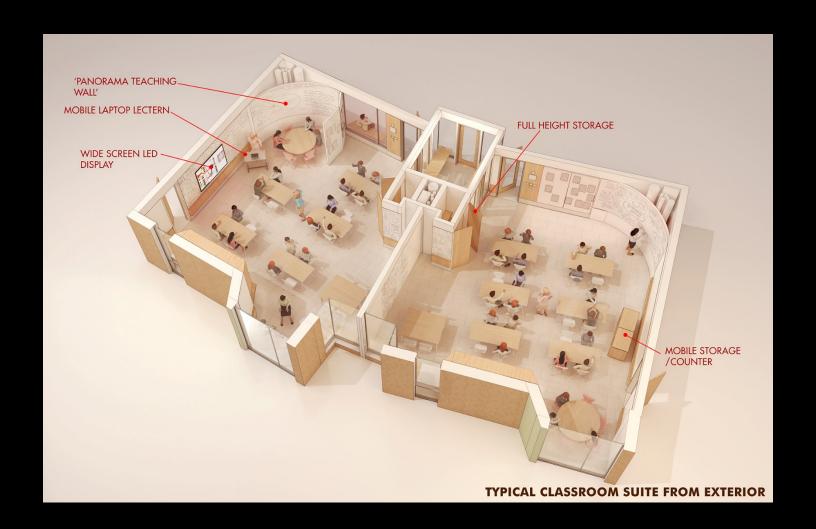

### **Anatomy of a Classroom**

### **Anatomy of a Classroom**

LEVEL 3

LEVEL 3

- 1. Feasibility Study Review/Approval
- 2. Schematic Design Schedule
- 3. Schematic Design Deliverables
- 4. Fossil Free Design Criteria
- 5. Design Update
- 6. Upcoming Meetings