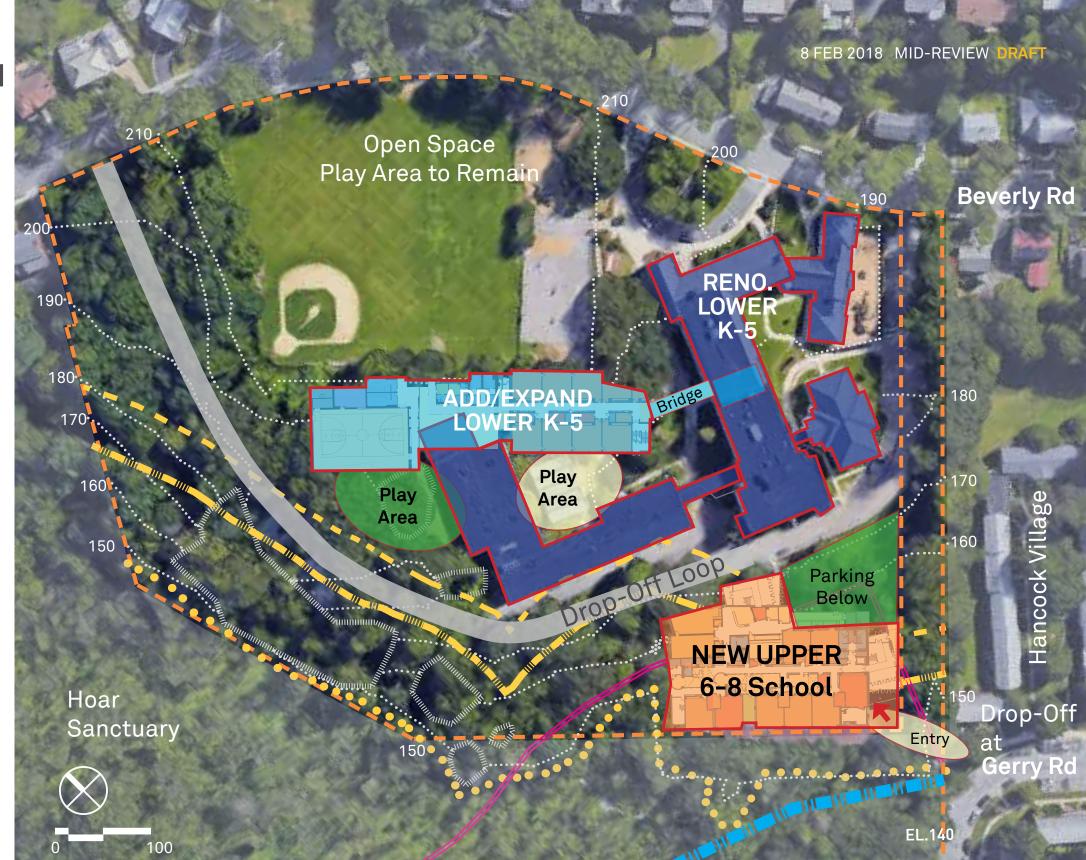

### Baker 4

36 CLASSROOMS 4-SECTION 750 SEATS

-1 CLASSROOM CAPACITY

#### **RENOVATE for 3-SECTION**

Minimum Renovation OR Full Renovate 27 CRs for 567 students, and re-purpose 11 CRs Plus 2 Pre-K, improve Admin, Teaching Spaces & Cafeteria

#### **ADD/EXPANSION 1-SECTION**

- New 2-Floors 62,000 GSF
- Adds 9 CRs for 189 students
- New Gym
- Parking Level for 50 cars

### **BAKER 4**

### **Evaluation Criteria**

- Addresses capacity needs?
  - No <u>decreases</u> classrooms capacity
- Addresses substandard facilities
  - YES reno & additions
- Supports the school's ed plan?
  - YES
- Impact to open / play space?
  - YES Opt.1 loss of tennis courts
- Traffic Impact? drop-off / pick-up
  - YES increased drop-off area
- Pedestrian Impact
  - YES Opt.1 access at Gerry Rd

### Cost Considerations

- \$97M
- Sensitive Environmental permitting (not included)
- Costly structured parking