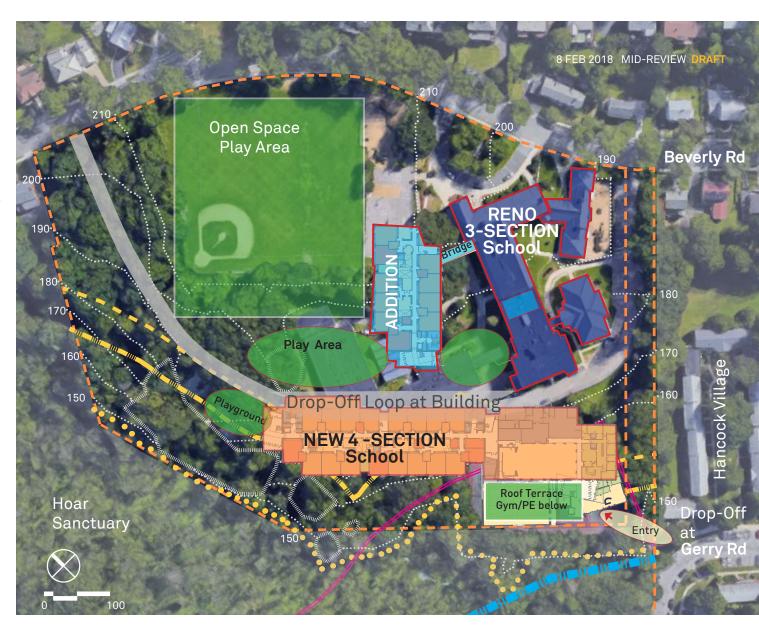

### Baker 3/4 or 4/3

63 CLASSROOMS 7-SECTION
3-SECTION / 4-SECTION
1300 SEATS

+ 24 NET CLASSROOM CAPACITY

#### **RENO/ADDITION 3-SECTION**

- 27 Classrooms
- Demo D+E wings (20 CRs)
- Addition new classrooms

#### **NEW 4-SECTION**

- 36 Classrooms
- 4-Floors
- Parking Level 80 cars
- Requires loss of tennis courts |
   and environmental issues