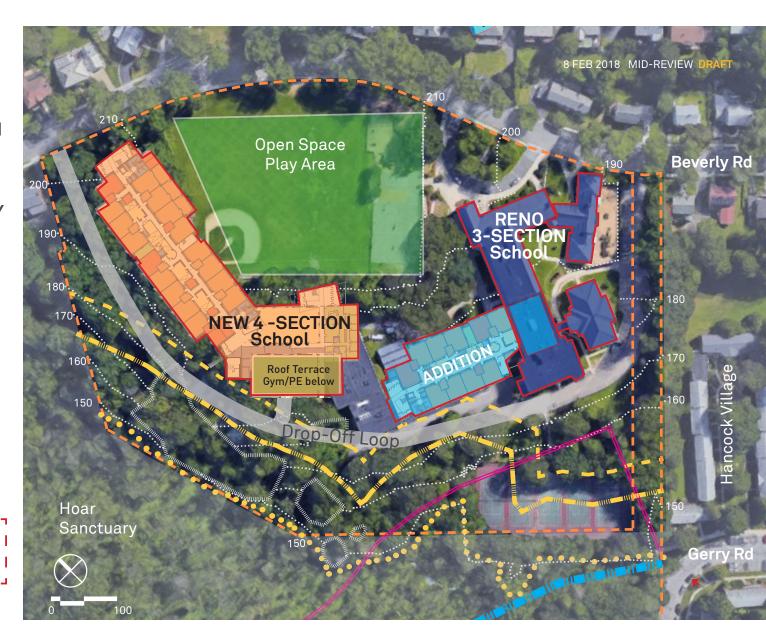

### Baker 3/4 or 4/3

63 CLASSROOMS 7-SECTION
3-SECTION / 4-SECTION
1300 SEATS
+24 NET CLASSROOM CAPACITY

#### **RENO/ADDITION 3-SECTION**

- 27 Classrooms
- Demo D+E wings (20 CRs)
- Addition new classrooms

#### **NEW 4-SECTION**

- 36 Classrooms
- 4-Floors
- Parking Level 80 cars
- REDUCED Play Area