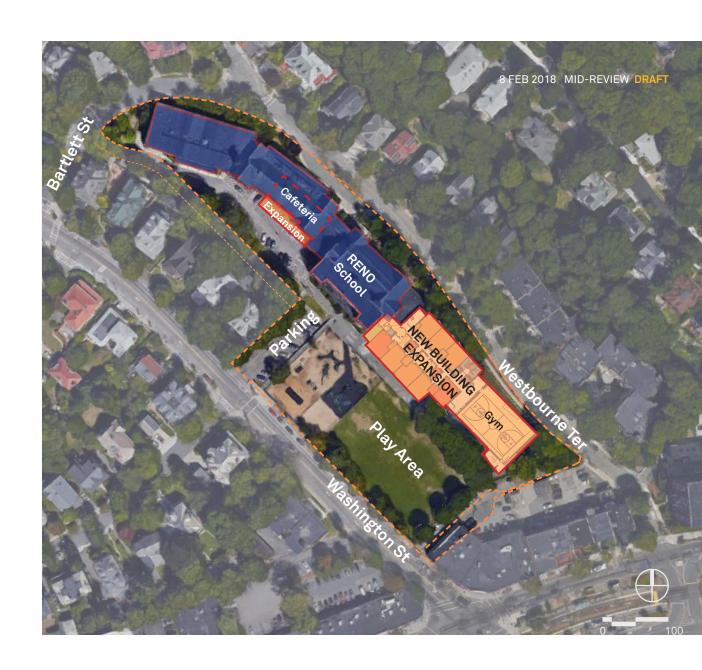

## Heath Opt. 2

36 CLASSROOMS - 4 SECTION 750 SEATS +9 NET CLASSROOMS CAPACITY

#### **ADDITION RENOVATION**

- Demolition of entire south wing
- 4+ floors of new classroom spaces
- Expansion of cafeteria/kitchen
- · Demolition of existing gym
- New gym and support addition
- Reconfigure play space
- Additional Parking Structure below the new south-wing for 50 cars

### **HEATH** Opt. 2

### **Evaluation Criteria**

- Addresses capacity needs?
  - YES Net 9 classrooms gained
- Addresses substandard facilities
  - YES expands overcrowded cafeteria
- Supports the school's ed plan?
  - YES
- Impact to open / play space?
  - YES play areas relocated
- Traffic Impact? drop off / pick up
  - YES at Parking Structure
- Pedestrian Impact
  - IMPROVED accessible uphill entrance added at New South-Wing

### Cost Considerations

- \$102M project cost
- Possible penalty by MSBA