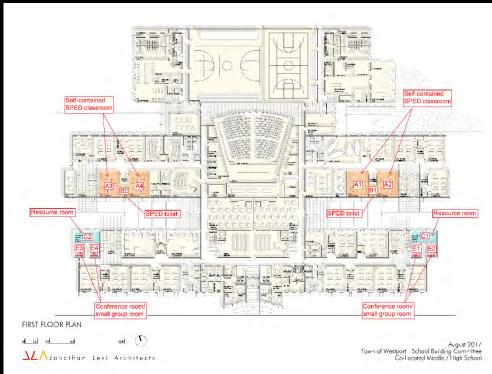

| 2 Section School                                                                           |                                                  |        |              |                                  |         |              |                                         |                                    |          |             |                                    |        |                |
|--------------------------------------------------------------------------------------------|--------------------------------------------------|--------|--------------|----------------------------------|---------|--------------|-----------------------------------------|------------------------------------|----------|-------------|------------------------------------|--------|----------------|
| 2 Section School + Pre-K + District-Wide SWD Program + District-Wide NLS Program  ROOMTYPE | Original 9TH School 3++<br>(2017, For Reference) |        |              | Baldwin School<br>Expansion 2+++ |         |              | 1 1                                     | Coolidge Corner<br>(For Reference) |          |             | MSBA GUIDELINES<br>(For Reference) |        |                |
|                                                                                            | ROOM<br>NFA                                      | #OFRMS | area totals  | ROOM<br>NFA                      | #OF RMS | area totals  | Comm ents                               | ROOM<br>NFA                        | # OF RMS | area totals | ROOM<br>NFA                        | #OFRMS | area<br>totals |
| SPECIAL EDUCATION                                                                          |                                                  |        | 8,780        |                                  |         | 13,220       |                                         |                                    |          | 10,980      |                                    |        | 6,040          |
| PK RISE - BEEP                                                                             |                                                  |        |              | 1,200                            | 1       | 1,200        | RISE                                    |                                    | ]        | ,           |                                    |        |                |
| SWD Classroom PK-8 RISE<br>SWD Classroom Teacher Planning                                  | 900<br>50                                        | 3      | 2,700<br>150 | 900<br>50                        | 3       | 2,700<br>150 | RISE - 1 per cluster                    |                                    |          |             | 950                                | 4      | 3,800          |
| SWD Classroom PK-8 toilet                                                                  | 60                                               | 3      | 180          | 90                               | 3       | 270          | Larger for Medically Fragile            |                                    |          |             | 60                                 | 4      | 240            |
| De-Escalation Room                                                                         | 50                                               | 3      | 150          | 50                               | 3       | 150          |                                         |                                    |          |             |                                    |        |                |
| Learning Center  Learning Center Teacher Planning                                          | 900                                              | 4      | 3,600<br>200 | 900                              | 4       | 3,600<br>200 | Half size - more controlled environment |                                    |          |             |                                    |        |                |
| Resource Room - Grades 1-5                                                                 | 50                                               | 4      | 200          | 500                              | 2       | 1,000        |                                         |                                    |          |             | 500                                | 2      | 1,000          |
| Resource Room - Grades 6-8                                                                 |                                                  |        |              | 500                              | 1       | 500          |                                         |                                    |          |             | 500                                | - 1    | 500            |
| Small Group Room / Reading                                                                 | 150                                              |        | 150          | 250                              | 6       | 1,500        |                                         | 147                                | 0        | 440         | 500                                | 1      | 500            |
| Speech<br>OT/PT                                                                            | 950                                              | 1      | 950          | 150<br>950                       | 1       | 150<br>950   |                                         | 1,090                              | 3        | 1,090       |                                    |        | -              |
| Special Ed Team Facilitator                                                                | 150                                              | 1      | 150          | 150                              | 1       | 150          |                                         | 150                                | 1        | 150         |                                    |        |                |
| Special Education Conference                                                               | 250                                              | 1      | 250          | 250                              | 1       | 250          |                                         | 130                                | 1        | 130         |                                    |        |                |
| BCBA<br>Psychologist                                                                       |                                                  |        |              | 150<br>150                       | 1       | 150<br>150   | -                                       | 150<br>150                         | 1        | 150<br>150  |                                    | 1      | -              |
| OT / PT Office                                                                             |                                                  |        |              | 150                              | 1       | 150          |                                         | 100                                |          | 100         |                                    |        |                |
| Therapeutic Learning Center Large Group K-2                                                |                                                  |        |              |                                  | 11      |              |                                         | 450                                | 1        | 450         |                                    |        | [ =            |
| Therapeutic Learning Center Small Group K-2 Therapeutic Learning Center Chill Out K-2      |                                                  |        |              |                                  |         |              |                                         | 190<br>90                          | 2        | 380         |                                    |        | -              |
| Therapeutic Learning Center Chili Out 14-2  Therapeutic Learning Center Relax K-2          |                                                  |        |              |                                  | 1       | 1 - 1        |                                         | 80                                 | 1        | 80          |                                    |        | -              |
| Comprehensive Learning Center K-2                                                          |                                                  |        |              |                                  | 11      | 1            |                                         | 380                                | 1        | 380         |                                    | 14 4   | 1 - G          |
| Comprehensive Learning Center Chill Out K-2                                                |                                                  |        |              |                                  |         |              |                                         | 70                                 | 1        | 70          |                                    |        |                |
| Shared CLC/ LC Office K-2 Therapeutic Learning Center Large Group 3-5                      |                                                  |        |              |                                  |         |              |                                         | 100<br>360                         | 1        | 100<br>360  |                                    |        | -              |
| Therapeutic Learning Center Small Group 3-5                                                |                                                  | 1      |              |                                  | -1      | - 1          |                                         | 200                                | 2        | 400         |                                    |        | d              |
| Therapeutic Learning Center Chill Out 3-5                                                  |                                                  |        |              |                                  |         |              |                                         | 80                                 | 1        | 80          |                                    |        |                |
| Therapeutic Learning Center Relax 3-5 Comprehensive Learning Center 3-5                    |                                                  |        |              |                                  |         |              |                                         | 100<br>410                         | 1        | 100<br>410  |                                    |        | -              |
| Comprehensive Learning Center Chill Out 3-5                                                |                                                  | 1      |              |                                  |         |              |                                         | 70                                 | 1        | 70          |                                    |        | 1 - 16         |
| Shared CLC/ LC Office 3-5                                                                  |                                                  |        |              |                                  |         |              |                                         | 110                                | 1        | 110         |                                    |        | - 5            |
| Self-Contained SWD - Grades 1-5 toilet Self-Contained SWD - Grades K-2 toilet              |                                                  |        |              |                                  |         |              |                                         | 60                                 | 1        | 60          |                                    |        |                |
| Self-Contained SVVD - Grades R-2 toilet Self-Contained SVVD - Grades 3-5 toilet            | _                                                | 1      |              |                                  |         |              |                                         | 60                                 | 1        | 60          |                                    |        |                |
| Self-Contained SWD - Grades 6-8                                                            |                                                  |        |              |                                  |         | - 19         |                                         |                                    |          |             |                                    |        | 1              |
| Therapeutic Learning Center Large Group 6-8                                                |                                                  |        |              |                                  |         | 11           |                                         | 360                                | 1        | 360         |                                    |        |                |
| Therapeutic Learning Center Small Group 6-8 Therapeutic Learning Center Chill Out 6-8      |                                                  |        |              |                                  |         |              |                                         | 200<br>80                          | 1        | 400<br>80   |                                    |        |                |
| Therapeutic Learning Center Relax 6-8                                                      |                                                  |        | <u> </u>     |                                  |         |              |                                         | 100                                | 1        | 100         | 1                                  |        |                |
| Comprehensive Learning Center 6-8                                                          |                                                  |        |              |                                  |         |              |                                         | 400                                | 1        | 400         |                                    |        |                |
| Comprehensive Learning Center Chill Out 6-8 Shared CLC/ LC Office 6-8                      | _                                                |        |              |                                  |         |              |                                         | 70<br>110                          | 1        | 70<br>110   |                                    |        |                |
| Self-Contained SWD - Grades 8-8 toilet                                                     |                                                  |        |              |                                  |         |              |                                         | 60                                 | 1        | 60          |                                    |        |                |
| Learning Center K-2                                                                        |                                                  |        |              |                                  |         |              |                                         | 470                                | 2        | 940         |                                    |        |                |
| Learning Center 3-4<br>Learning Center 5-6                                                 |                                                  |        |              |                                  |         |              |                                         | 400<br>400                         | 1        | 400         |                                    |        |                |
| Learning Center 7-8                                                                        |                                                  |        |              |                                  |         |              |                                         | 450                                | 1        | 450         |                                    |        |                |
| Special Education Team Clerk                                                               |                                                  |        |              |                                  |         | 1            | 2                                       | 100                                | 1        | 100         |                                    | 1 - 1  |                |
| Special Education Records                                                                  |                                                  |        |              |                                  |         |              |                                         | 60<br>390                          | 1        | 390         |                                    |        |                |
| Special Education Waiting Special Education Conference                                     |                                                  |        |              |                                  |         |              |                                         | 170                                | 1        | 170         |                                    |        |                |
| TLC Social Worker                                                                          |                                                  |        |              |                                  |         | 11           | 4 7                                     | 150                                | 1        | 150         |                                    |        |                |
| Psychologist                                                                               |                                                  |        |              |                                  | 1       | 1            |                                         | 170                                | 1        | 170         |                                    |        |                |
| Psychologist / Social Worker Conference Psychologist / Social Worker Safe Room             |                                                  |        |              |                                  |         |              |                                         | 280<br>70                          | 1        | 280<br>70   |                                    |        |                |
| Psychologist / Social Worker Testing                                                       |                                                  |        |              |                                  |         |              |                                         | 80                                 | 1        | 80          |                                    |        |                |
| Psychologist / Social Worker Waiting                                                       |                                                  |        |              |                                  | 1       |              |                                         | 430                                | 1        | 430         |                                    |        |                |
| Life Skills Store                                                                          | 300                                              | 1      | 300          |                                  |         |              |                                         |                                    |          |             |                                    | 1      |                |