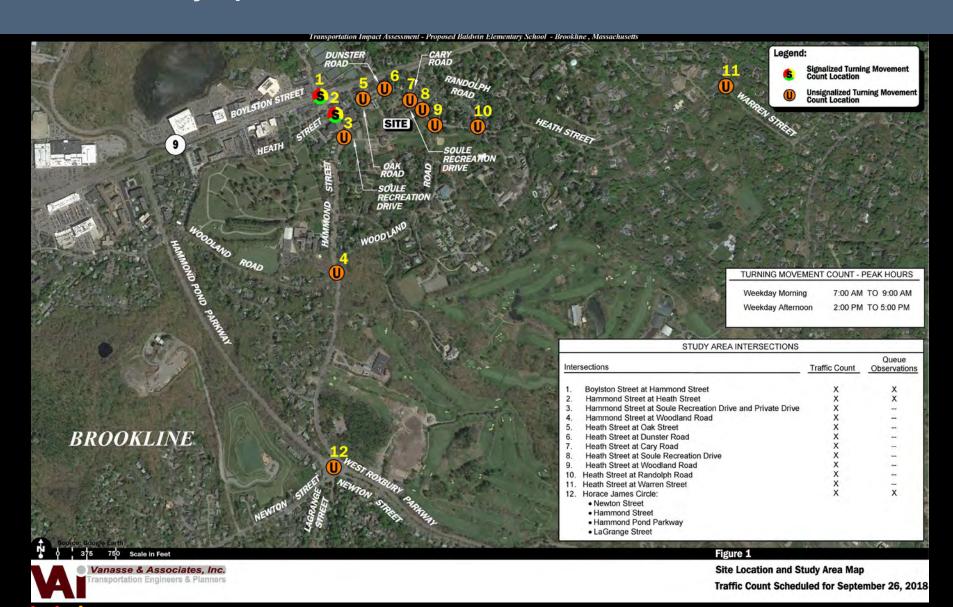

ol 7:00 p.m.



# Agenda

- 1. Schedule and Process Overview
- 2. Existing Conditions Update
- 3. Playground Update
- 4. Traffic Update
- 5. Programming Update
- 6. Design Background
- 7. Preliminary Concept Design Alternatives
- 8. Discussion



#### Baldwin Existing Conditions Progress Report

1 Site Survey Complete

2 Geotechnical Engineering Data Report Complete

3 Environmental Site Assessment - Complete

4 Asbestos Survey Report - Complete

5 Code Review of Existing Building - Complete

6 Traffic Study Update in Progress



### Agenda

- 1. Schedule and Process Overview
- 2. Existing Conditions Update
- 3. Playground Update
- 4. Traffic Update
- 5. Programming Update
- 6. Design Background
- 7. Preliminary Concept Design Alternatives
- 8. Discussion



#### **Traffic Study Update**





# **PSB Parking Plans**



# Transportation Board Approved Staff Parking Plans currently exist for:

- 1. Brookline High School neighborhood
- 2. Coolidge Corner School neighborhood
- 3. Driscoll School neighborhood
- 4. Lawrence School neighborhood
- 5. Lincoln School neighborhood
- 6. Pierce School neighborhood
- 7. Runkle School neighborhood
- 8. BEEP @ Putterham (Temple Emeth) neighborhood
- 9. BEEP @ Beacon (Temple Ohabei Shalom) neighborhood



# **Existing PSB Staff Parking Plans**





|                       | Total # of<br>Staff Parking<br>Spaces | # of Staff Parking Spaces on School Property | # of Staff Parking Spaces on Town Streets | Estimated Longest Walk for staff (mi) | % of Staff Parking on Town Streets |
|-----------------------|--------------------------------------