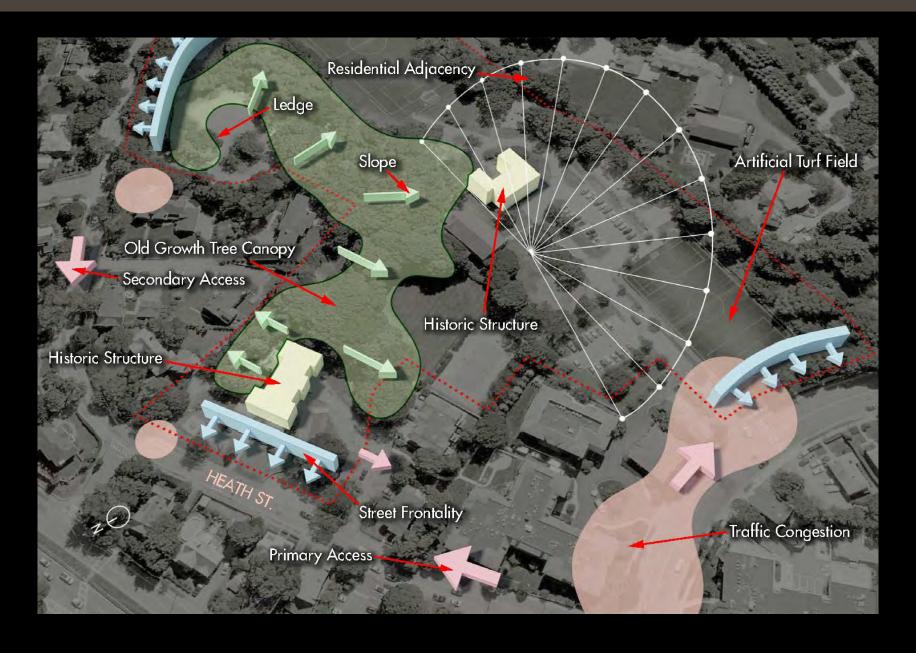

### Site Analysis – Natural and Urban Influences

Baldwin SCHOOL, BROOKLINE  $oldsymbol{oldsymbol{oldsymbol{A}}}$ 