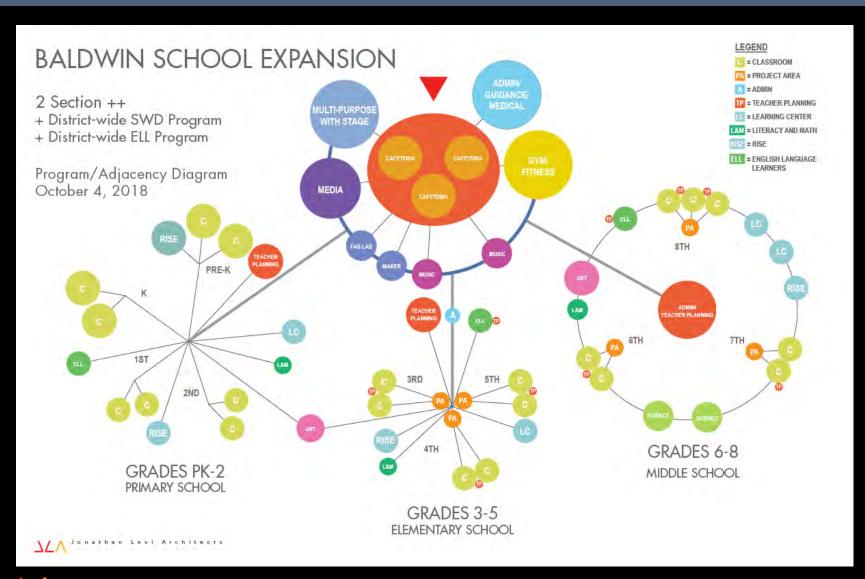

| GSF new  | 141,777     |                                  | GSF new  | 124,771       |                    | (MSBA -                            | 156,882)                                                 | 196,979     | 0.0                                | 100      | 88,394         |  |  |  |
| Grossing factor (GFA/NFA)                                                        |                                                  |          | 1.48        |                                  |          | 1.5           |                    |                                    |                                                          | 1.50        |                                    |          | 1.50           |  |  |  |

#### **Refined Educational Program Diagram**



### Agenda

- 1. Schedule and Process Overview
- 2. Existing Conditions Update
- 3. Playground Update
- 4. Traffic Update
- 5. Programming Update
- 6. Design Background
- 7. Preliminary Concept Design Alternatives
- 8. Discussion



#### **Schools for the 21st Century**

#### 21st Century K-12 Teaching and Learning:



Student Driven

Web Complimentary

Collaboration-Based

### Agile, Varied Scale Classrooms







### **Specialized Learning Spaces**





### Small Group Collaboration Space







### Community Collaboration Space









Baldwin SCHOOL, BROOKLINE  $extstyle \Delta_{l}$ 

# Daylighting





Baldwin SCHOOL, BROOKLINE  $oldsymbol{\lambda}_{L}/$ 

### **Rooftop Play Space**











### Site Analysis – Natural and Urban Influences



Baldwin SCHOOL, BROOKLINE  $oldsymbol