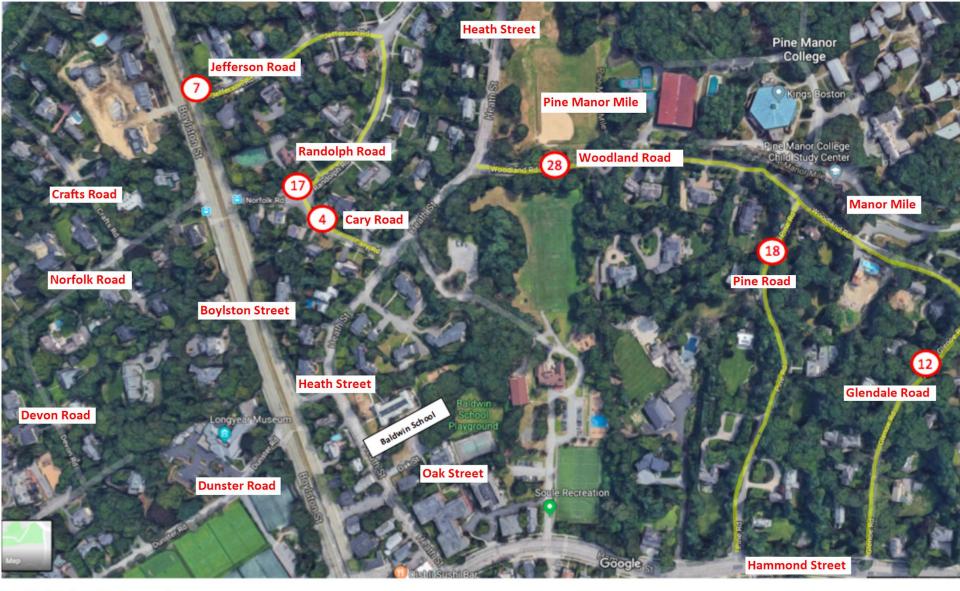

#### **Baldwin School**

10/02/2018 - Parking

Proposed for School Committee and Transportation Board xx Parking Lots Spaces

86 Requested TBoard Parking Spaces

# **Baldwin Parking Plan**

| Street Name    | # of Staff Parking Spaces |
|----------------|---------------------------|
| Jefferson Road | 7                         |
| Randolph Road  | 17                        |
| Cary Road      | 4                         |
| Woodland Road  | 28                        |
| Pine Road      | 18                        |
| Glendale Road  | 12                        |
| Total          | 86                        |