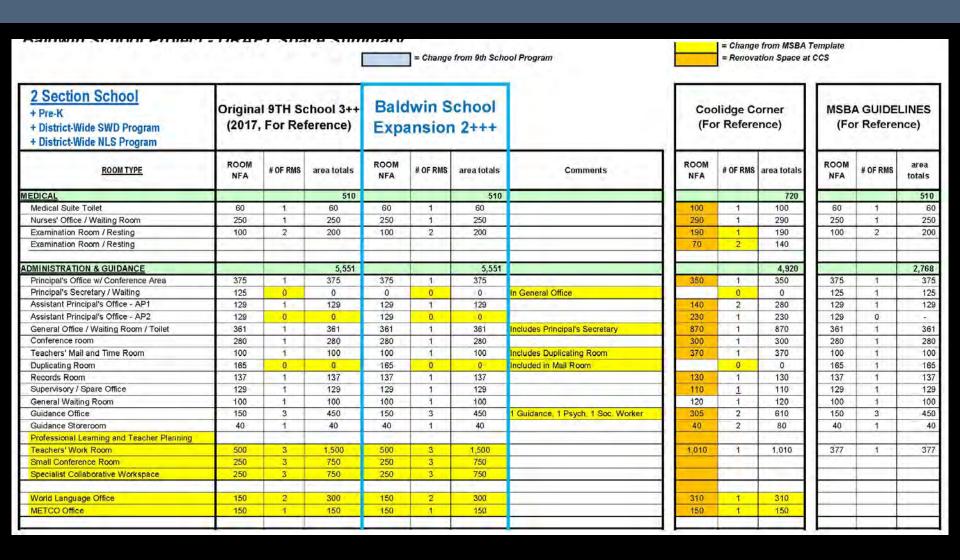

= Change from MSBA Template = Change from 9th School Program = Renovation Space at CCS 2 Section School **Original 9TH School Baldwin School** Coolidge Corner MSBA GUIDELINES + Pre-K 3++ (For Reference) (For Reference) Expansion 2+++ + District-Wide SWD Program (2017, For Reference) + District-Wide NLS Program ROOM ROOM ROOM ROOM area **ROOM TYPE** # OF RMS area totals # OF RMS area totals Comments # OF RMS area totals # OF RMS totals ART & MUSIC 10,310 10,310 13.990 7,150 1,000 1,000 1,000 2 2,040 1,000 Art Classroom - Grades 1-5 1,000 1,020 1,000 Art Classroom - Grades 6-8 1,200 1,200 1,200 1,200 1,180 1,180 1,200 1,200 150 2 150 2 150 300 Art Workroom w/ Storage & kiln Band / Chorus - 100 seats 1,500 1,500 1,500 1 1,500 1,810 1 1,810 1,500 1,500 1 1,200 1,200 1,200 2,370 1,200 1,200 Music Classroom / Large Group - 25-50 seats 1 1,200 1,185 2 1 Music Practice / Ensemble - Grades 1-5 75 0 0 75 0 0 4 320 75 2 150 Music Practice / Ensemble - Grades 6-8 200 1 200 200 1 200 280 200 200 Multipurpose Room 3,200 3,200 3,200 3,200 3,780 3,780 1,600 1 1,600 1,600 1 1,600 1.600 1 1,600 1,600 1,600 1 110 1 130 Multipurpose Chair Storage 110 110 110 130 OCATIONS & TECHNOLOGY 2,350 2.350 2,970 3,200 Tech Clrm. - (E.G. Drafting, Business) 950 950 950 950 910 1.200 1,200 1 Fah Lah 910 1 Tech Shop - (E.G. Consumer, Wood) 1,400 1,400 1,400 1,400 Maker Space 2,060 1 2,060 2,000 2,000 1 1 HEALTH & PHYSICAL EDUCATION 10,420 10,420 10,680 8,330 6,000 1 6.000 6,000 1 6.000 6.120 1 6,120 6.000 6,000 Gymnasium 6000 SF Min. Size 210 1 210 210 1 210 210 150 150 Gym Storeroom 1 80 80 1 1 80 80 Health Instructor's Office w/ Shower & Toilet 180 1 180 180 1 180 2 440 180 0 0 Locker Rooms - Boys / Girls w/ Toilets 400 0 0 400 420 2 840 1,000 2,000 Small Gym 3,000 1 3,000 3,000 1 3,000 2,990 2,990 Fitness Classroom 950 950 950 950 MEDIA CENTER 3,815 3,310 5,170 2,791 Media Center/Reading Room 3.505 3,505 3,000 1 3,000 4.860 4,860 2,791 2,791 Media Center Office 140 140 140 140 140 Media Book Room 170 170 170 170 170 1 170 DINING & FOOD SERVICE 6,464 5,164 7,850 5,715 3,398 3,398 Cafeteria / Dining (2 seatings) 2 seatings - 15SF per seat Cafeteria / Dining (3 seatings) / Multi-Use 4,000 2,700 2,700 5,100 4,000 5,100 1 1,753 1 1,753 1,753 1,753 1,790 1 1,790 1,753 1,753 Kitchen 1600 SF for first 300 + 1 SF/student Add1 70 70 70 70 1 Kitchen Office 70 70 2 Kitchen Storage 60 1 60 60 1 60 60 120 200 200 200 1 200 200 200 Kitchen Toilet 30 30 30 30 30 Kitchen Custodial 1 1 30 Chair / Table / Equipment Storage 351 1 351 351 351 200 SF for first 300 + .333 SF/student Add'l 540 1 540 351 351 1 Staff Lunch Room 213 In Teacher's Work Room 213 213

|                                                                                  |                                                  |          |             |                                  | = Change | from 9th Scho | ool Program        |                                    | = Change from MSBA Template<br>= Renovation Space at CCS |             |                                    |          |                |  |  |  |
|----------------------------------------------------------------------------------|--------------------------------------------------|----------|-------------|----------------------------------|----------|---------------|--------------------|------------------------------------|----------------------------------------------------------|-------------|------------------------------------|----------|----------------|--|--|--|
| 2 Section School + Pre-K + District-Wide SWD Program + District-Wide NLS Program | Original 9TH School 3++<br>(2017, For Reference) |          |             | Baldwin School<br>Expansion 2+++ |          |               |                    | Coolidge Corner<br>(For Reference) |                                                          |             | MSBA GUIDELINES<br>(For Reference) |          |                |  |  |  |
| ROOM TYPE                                                                        | ROOM<br>NFA                                      | # OF RMS | area totals | ROOM<br>NFA                      | # OF RMS | areatotals    | Comments           | ROOM<br>NFA                        | # OF RMS                                                 | area totals | ROOM<br>NFA                        | # OF RMS | area<br>totals |  |  |  |
| CUSTODIAL & MAINTENANCE                                                          |                                                  |          | 2,065       |                                  |          | 2,065         |                    |                                    |                                                          | 4,920       |                                    |          | 2,015          |  |  |  |
| Custodian's Office                                                               | 120                                              | 1        | 120         | 120                              | 1        | 120           |                    | 120                                | 1                                                        | 120         | 150                                | 1        | 150            |  |  |  |
| Custodian's Toilet / Shower                                                      | 100                                              |          |             |                                  |          |               |                    | 90                                 | 1                                                        | 90          | -                                  |          |                |  |  |  |
| Custodian's Workshop                                                             | 337                                              | 1        | 337         | 337                              | 1        | 337           |                    | 450                                | 1                                                        | 450         | 337                                | 1        | 337            |  |  |  |
| Custodian's Storage                                                              | 375                                              | 1        | 375         | 375                              | 1        | 375           |                    | 470                                | 1                                                        | 470         | 375                                | 1        | 375            |  |  |  |
| Storeroom                                                                        | 302                                              | 4        | 302         | 302                              | - 10     | 302           |                    | 668                                | 4                                                        | 2,670       | 302                                | 1        | 302            |  |  |  |
| Recycling Room / Trash                                                           | 400                                              | 1        | 400         | 400                              | 1        | 400           |                    | 270                                | 1                                                        | 270         | 400                                | 1        | 400            |  |  |  |
| Receiving and General Supply                                                     | 251                                              | 1        | 251         | 251                              | 1        | 251           |                    | 380                                | 1                                                        | 380         | 251                                | 9        | 251            |  |  |  |
| Network / Telecom Room                                                           | 200                                              | 1        | 200         | 200                              | 1        | 200           |                    | 390                                | 1                                                        | 390         | 200                                | 1        | 200            |  |  |  |
| Outdoor Storage                                                                  | 80                                               | 1        | 80          | 80                               | 1        | 80            |                    | 80                                 | 1                                                        | 80          | 200                                |          | 200            |  |  |  |
| OTHER                                                                            |                                                  |          | 5,510       |                                  |          | 910           |                    |                                    |                                                          | 13,120      |                                    |          | 0              |  |  |  |
| Other (specify)                                                                  |                                                  |          |             |                                  |          |               |                    |                                    |                                                          |             |                                    |          |                |  |  |  |
| Extended Day Storage                                                             | 420                                              | 1        | 420         | 420                              | 1        | 420           |                    | 420                                | 1                                                        | 420         |                                    |          |                |  |  |  |
| Extended Day Office                                                              | 250                                              | 1        | 250         | 250                              | 1        | 250           |                    | 320                                | 1                                                        | 320         |                                    |          |                |  |  |  |
| PTO                                                                              | 60                                               | 1        | 60          | 60                               | 1        | 60            | 1,-                | 380                                | 1                                                        | 380         | 1                                  | 1        |                |  |  |  |
| Staff Showers                                                                    | 90                                               | 2.       | 180         | 90                               | 2        | 180           | De de Arriva       | 90                                 | 2                                                        | 180         |                                    |          |                |  |  |  |
| Mechanical / Emer Generator                                                      |                                                  |          |             |                                  |          |               | In Grossing Factor | 11,820                             | 1                                                        | 11,820      |                                    |          |                |  |  |  |
| Soule Gym                                                                        | 3,800                                            | -1       | 3,800       | 0                                | 0        | 0             |                    |                                    |                                                          | -           |                                    | 1        |                |  |  |  |
| Soule Environmental Ed Center                                                    | 800                                              | 1        | 800         | 0                                | 0        | 0             |                    |                                    |                                                          |             |                                    |          |                |  |  |  |
| Total Building Net Floor Area (NFA)                                              |                                                  |          | 95,795      |                                  |          | 83,180        |                    | (MSBA -                            | 104,588)                                                 | 131,030     | 77.2                               |          | 58,929         |  |  |  |
| Proposed Student Capacity / Enrollment                                           |                                                  |          | 690         |                                  |          | 453           |                    | -                                  |                                                          | 1,010       | K-5                                | 317      | 453            |  |  |  |
|                                                                                  |                                                  |          | 450         |                                  |          | 100           | _                  |                                    |                                                          | 1,010       | 6-8                                | 136      | 400            |  |  |  |
| Total Building Gross Floor Area (GFA) <sup>2</sup>                               |                                                  | GSF new  | 141,777     |                                  | GSF new  | 124,771       |                    | (MSBA -                            | 156,882)                                                 | 196,979     | 0.0                                | 100      | 88,394         |  |  |  |
| Grossing factor (GFA/NFA)                                                        |                                                  |          | 1.48        |                                  |          | 1.5           |                    |                                    |                                                          | 1.50        |                                    |          | 1.50           |  |  |  |