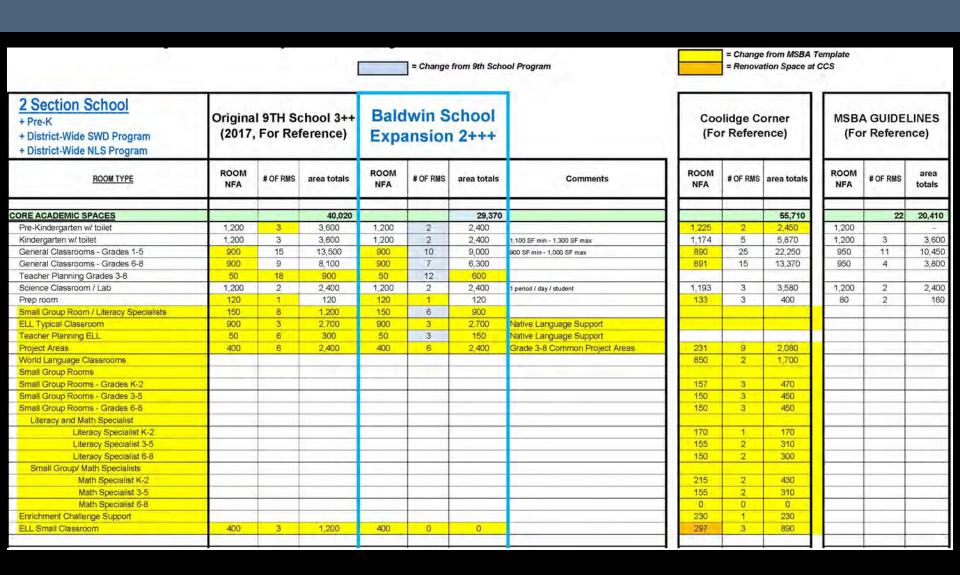

#### **Baldwin School Design Enrollment History**

9<sup>th</sup> School Site Selection Target 800 students

Baldwin 9<sup>th</sup> School Feasibility Study 660 students

Current Baldwin School Expansion 453 students

| 2 Section School                                                                           |                                                  |        |              |                                  |         |              |                                         |                                    |          |             |                                    |        |                |
|--------------------------------------------------------------------------------------------|--------------------------------------------------|--------|--------------|----------------------------------|---------|--------------|-----------------------------------------|------------------------------------|----------|-------------|------------------------------------|--------|----------------|
| 2 Section School + Pre-K + District-Wide SWD Program + District-Wide NLS Program  ROOMTYPE | Original 9TH School 3++<br>(2017, For Reference) |        |              | Baldwin School<br>Expansion 2+++ |         |              | 1 1                                     | Coolidge Corner<br>(For Reference) |          |             | MSBA GUIDELINES<br>(For Reference) |        |                |
|                                                                                            | ROOM<br>NFA                                      | #OFRMS | area totals  | ROOM<br>NFA                      | #OF RMS | area totals  | Comm ents                               | ROOM<br>NFA                        | # OF RMS | area totals | ROOM<br>NFA                        | #OFRMS | area<br>totals |
| SPECIAL EDUCATION                                                                          |                                                  |        | 8,780        |                                  |         | 13,220       |                                         |                                    |          | 10,980      |                                    |        | 6,040          |
| PK RISE - BEEP                                                                             |                                                  |        |              | 1,200                            | 1       | 1,200        | RISE                                    |                                    | ]        | ,           |                                    |        |                |
| SWD Classroom PK-8 RISE<br>SWD Classroom Teacher Planning                                  | 900<br>50                                        | 3      | 2,700<br>150 | 900<br>50                        | 3       | 2,700<br>150 | RISE - 1 per cluster                    |                                    |          |             | 950                                | 4      | 3,800          |
| SWD Classroom PK-8 toilet                                                                  | 60                                               | 3      | 180          | 90                               | 3       | 270          | Larger for Medically Fragile            |                                    |          |             | 60                                 | 4      | 240            |
| De-Escalation Room                                                                         | 50                                               | 3      | 150          | 50                               | 3       | 150          |                                         |                                    |          |             |                                    |        |                |
| Learning Center  Learning Center Teacher Planning                                          | 900                                              | 4      | 3,600<br>200 | 900                              | 4       | 3,600<br>200 | Half size - more controlled environment |                                    |          |             |                                    |        |                |
| Resource Room - Grades 1-5                                                                 | 50                                               | 4      | 200          | 500                              | 2       | 1,000        |                                         |                                    |          |             | 500                                | 2      | 1,000          |
| Resource Room - Grades 6-8                                                                 |                                                  |        |              | 500                              | 1       | 500          |                                         |                                    |          |             | 500                                | - 1    | 500            |
| Small Group Room / Reading                                                                 | 150                                              |        | 150          | 250                              | 6       | 1,500        |                                         | 147                                | 0        | 440         | 500                                | 1      | 500            |
| Speech<br>OT/PT                                                                            | 950                                              | 1      | 950          | 150<br>950                       | 1       | 150<br>950   |                                         | 1,090                              | 3        | 1,090       |                                    |        | -              |
| Special Ed Team Facilitator                                                                | 150                                              | 1      | 150          | 150                              | 1       | 150          |                                         | 150                                | 1        | 150         |                                    |        |                |
| Special Education Conference                                                               | 250                                              | 1      | 250          | 250                              | 1       | 250          |                                         | 130                                | 1        | 130         |                                    |        |                |
| BCBA<br>Psychologist                                                                       |                                                  |        |              | 150<br>150                       | 1       | 150<br>150   | -                                       | 150<br>150                         | 1        | 150<br>150  |                                    | 1      | -              |
| OT / PT Office                                                                             |                                                  |        |              | 150                              | 1       | 150          |                                         | 100                                |          | 100         |                                    |        |                |
| Therapeutic Learning Center Large Group K-2                                                |                                                  |        |              |                                  | 11      |              |                                         | 450                                | 1        | 450         |                                    |        | [ =            |
| Therapeutic Learning Center Small Group K-2 Therapeutic Learning Center Chill Out K-2      |                                                  |        |              |                                  |         |              |                                         | 190<br>90                          | 2        | 380         |                                    |        | -              |
| Therapeutic Learning Center Chili Out 14-2  Therapeutic Learning Center Relax K-2          |                                                  |        |              |                                  | 1       | 1 - 1        |                                         | 80                                 | 1        | 80          |                                    |        | -              |
| Comprehensive Learning Center K-2                                                          |                                                  |        |              |                                  | 11      | 1            |                                         | 380                                | 1        | 380         |                                    | 14 4   | 1 - G          |
| Comprehensive Learning Center Chill Out K-2                                                |                                                  |        |              |                                  |         |              |                                         | 70                                 | 1        | 70          |                                    |        |                |
| Shared CLC/ LC Office K-2 Therapeutic Learning Center Large Group 3-5                      |                                                  |        |              |                                  |         |              |                                         | 100<br>360                         | 1        | 100<br>360  |                                    |        | -              |
| Therapeutic Learning Center Small Group 3-5                                                |                                                  | 1      |              |                                  | -1      | - 1          |                                         | 200                                | 2        | 400         |                                    |        | d              |
| Therapeutic Learning Center Chill Out 3-5                                                  |                                                  |        |              |                                  |         |              |                                         | 80                                 | 1        | 80          |                                    |        |                |
| Therapeutic Learning Center Relax 3-5 Comprehensive Learning Center 3-5                    |                                                  |        |              |                                  |         |              |                                         | 100<br>410                         | 1        | 100<br>410  |                                    |        | -              |
| Comprehensive Learning Center Chill Out 3-5                                                |                                                  | 1      |              |                                  |         |              |                                         | 70                                 | 1        | 70          |                                    |        | 1 - 16         |
| Shared CLC/ LC Office 3-5                                                                  |                                                  |        |              |                                  |         |              |                                         | 110                                | 1        | 110         |                                    |        | - 5            |
| Self-Contained SWD - Grades 1-5 toilet Self-Contained SWD - Grades K-2 toilet              |                                                  |        |              |                                  |         |              |                                         | 60                                 | 1        | 60          |                                    |        |                |
| Self-Contained SVVD - Grades R-2 toilet Self-Contained SVVD - Grades 3-5 toilet            | _                                                | 1      |              |                                  |         |              |                                         | 60                                 | 1        | 60          |                                    |        |                |
| Self-Contained SWD - Grades 6-8                                                            |                                                  |        |              |                                  |         | - 19         |                                         |                                    |          |             |                                    |        | 1              |
| Therapeutic Learning Center Large Group 6-8                                                |                                                  |        |              |                                  |         | 11           |                                         | 360                                | 1        | 360         |                                    |        |                |
| Therapeutic Learning Center Small Group 6-8 Therapeutic Learning Center Chill Out 6-8      |                                                  |        |              |                                  |         |              |                                         | 200<br>80                          | 1        | 400<br>80   |                                    |        |                |
| Therapeutic Learning Center Relax 6-8                                                      |                                                  |        | <u> </u>     |                                  |         |              |                                         | 100                                | 1        | 100         | 1                                  |        |                |
| Comprehensive Learning Center 6-8                                                          |                                                  |        |              |                                  |         |              |                                         | 400                                | 1        | 400         |                                    |        |                |
| Comprehensive Learning Center Chill Out 6-8 Shared CLC/ LC Office 6-8                      | _                                                |        |              |                                  |         |              |                                         | 70<br>110                          | 1        | 70<br>110   |                                    |        |                |
| Self-Contained SWD - Grades 8-8 toilet                                                     |                                                  |        |              |                                  |         |              |                                         | 60                                 | 1        | 60          |                                    |        |                |
| Learning Center K-2                                                                        |                                                  |        |              |                                  |         |              |                                         | 470                                | 2        | 940         |                                    |        |                |
| Learning Center 3-4<br>Learning Center 5-6                                                 |                                                  |        |              |                                  |         |              |                                         | 400<br>400                         | 1        | 400         |                                    |        |                |
| Learning Center 7-8                                                                        |                                                  |        |              |                                  |         |              |                                         | 450                                | 1        | 450         |                                    |        |                |
| Special Education Team Clerk                                                               |                                                  |        |              |                                  |         | 1            | 2                                       | 100                                | 1        | 100         |                                    | 1 - 1  |                |
| Special Education Records                                                                  |                                                  |        |              |                                  |         |              |                                         | 60<br>390                          | 1        | 390         |                                    |        |                |
| Special Education Waiting Special Education Conference                                     |                                                  |        |              |                                  |         |              |                                         | 170                                | 1        | 170         |                                    |        |                |
| TLC Social Worker                                                                          |                                                  |        |              |                                  |         | 11           | 4 7                                     | 150                                | 1        | 150         |                                    |        |                |
| Psychologist                                                                               |                                                  |        |              |                                  | 1       | 1            |                                         | 170                                | 1        | 170         |                                    |        |                |
| Psychologist / Social Worker Conference Psychologist / Social Worker Safe Room             |                                                  |        |              |                                  |         |              |                                         | 280<br>70                          | 1        | 280<br>70   |                                    |        |                |
| Psychologist / Social Worker Testing                                                       |                                                  |        |              |                                  |         |              |                                         | 80                                 | 1        | 80          |                                    |        |                |
| Psychologist / Social Worker Waiting                                                       |                                                  |        |              |                                  | 1       |              |                                         | 430                                | 1        | 430         |                                    |        |                |
| Life Skills Store                                                                          | 300                                              | 1      | 300          |                                  |         |              |                                         |                                    |          |             |                                    | 1      |                |