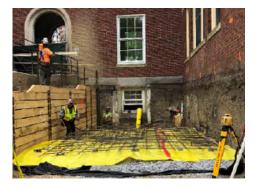

#### **CYPRESS SITE**

- Demolition of 111 Cypress was completed in September 2019.
- Concrete foundations are slated to be installed starting the week of October 21,