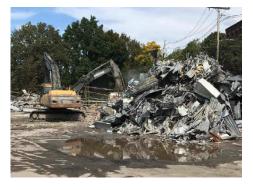

#### GREENOUGH SITE

- Demotion of the Roberts
  Wing is slated to begin on the week of October 7.
- Following demolition, excavation will begin in November 2019,