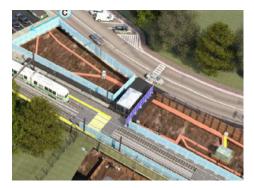

#### BROOKLINE HILLS MBTA STATION

- Documents required to begin construction were finalized with the MBTA in September 2019.
- Construction of the new building plaza will begin with the laying of underground utilities, starting the week of October 7.