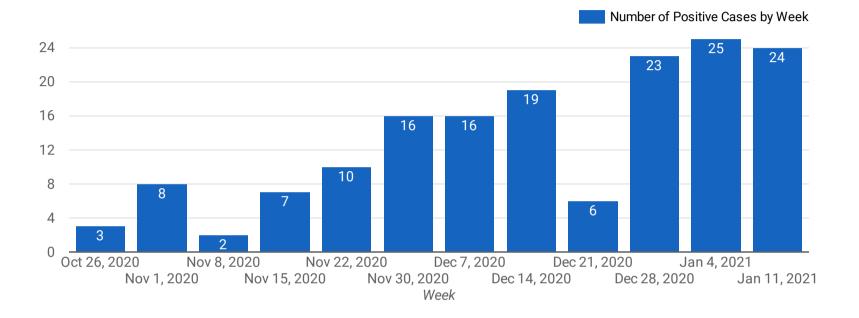

# **COVID-19 CASES: DISTRICT DASHBOARD**

Dashboard outlines number of positive COVID-19 cases in the PSB school community by week and learning model. For the purpose of this dataset, weeks run Monday - Sunday. Source: Public Schools of Brookline School Health Services Department

### Number of Positive Cases by Week -- Total Cases





### Number of Positive Cases by Week and Learning Model



TOTAL PSB CASES TO DATE:

Remote: 21 In-Person/Hybrid: 152



# **COVID-19 CASES: SCHOOL BY SCHOOL DASHBOARD**

The table outlines the number of positive COVID-19 cases by week and the number of cumulative cases for the year at each school. For the purpose of this dataset, weeks run Monday - Sunday. Source: Public Schools of Brookline School Health Services Department

#### Number of Positive Cases by School & District Offices -- # by Week and Total Cumulative Cases

| School                      | Weekly Positive Cases<br>(1/11) | Cumulative Positive Cases |
|-----------------------------|---------------------------------|---------------------------|
| BEEP @ Beacon               | 2                               | 3