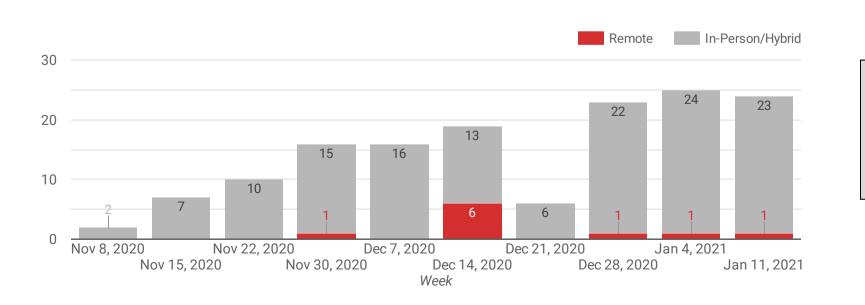

### Number of Positive Cases by Week and Learning Model

TOTAL PSB CASES TO DATE:

Remote: 21 In-Person/Hybrid: 152