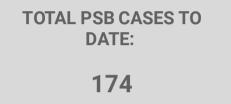

### Number of Positive Cases by Week and Learning Model

TOTAL PSB CASES TO DATE:

Remote: 21 In-Person/Hybrid: 152